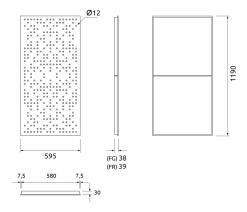

# Lyra 12 RCT - Ceiling Tile

Acoustic Ceiling Tile ( T frame compatible )

## Dimensions:

FG - PP | 595x1190x38mm | 5.5 Kg FG - LW | 595x1190x38mm | 5.5 Kg FG - NW | 595x1190x38mm | 5.5 Kg FR - LW | 595x1190x39mm | 5.5 Kg FR - NW | 595x1190x39mm | 5.5 Kg