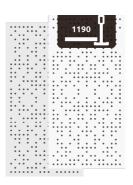

# Lyra 12 RCT - Ceiling Tile

Acoustic Ceiling Tile ( T frame compatible )

## Dimensions:

FG - PP | 595x1190x38mm | 5.5 Kg FG - LW | 595x1190x38mm | 5.5 Kg FG - NW | 595x1190x38mm | 5.5 Kg FR - LW | 595x1190x39mm | 5.5 Kg FR - NW | 595x1190x39mm | 5.5 Kg