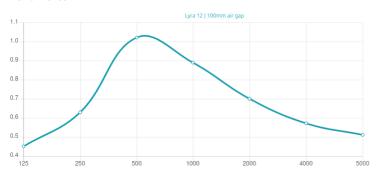

#### Features

Absorption Range: 350 Hz to 3150 Hz Acoustic Class: C | (aw) = 0,7

This product is available in the following Fire Rates: FG | Furniture Grade FR | Fire Rated