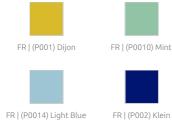

## Product finishes

FR | (P006) Stone

- High frequency absorption

- Improving speech intelligibility

- Office
- Hospitality
- Public Spaces - Conference Room

- RT Reduction

- Auditorium

FR | (P007) Art Blue

FR | (P008) Atmosphere

FR | (P009) Tan