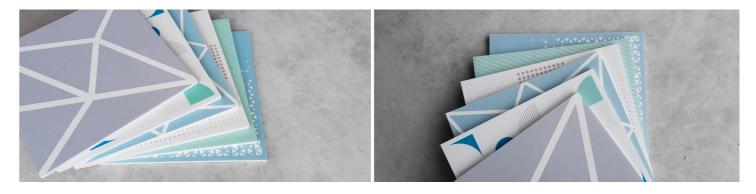

# Aura Flower Print RCT - Ceiling Tile

Acoustic Ceiling Tile ( T frame compatible )

Aura Flower Print is made entirely from recycled PET, a sustainable material with exceptional acoustic properties. This ceiling tile range offers a choice of high-resolution printed solid colours, patterns and textures that create stunning visuals effects - from abstract art to simulating real claddings and materials.

## Product finishes

FR | (P006) Stone

- High frequency absorption

- Improving speech intelligibility

- Office
- Hospitality
- Public Spaces - Conference Room

- RT Reduction

- Auditorium

FR | (P007) Art Blue