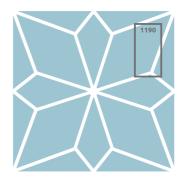

PRODUCT COMPOSITION:

Aura Print Patterns | Print Finishes (FR) - Print Finishes - Sound PET acoustic core - Euro Class B

\* also available for imperial sized ceiling grids, upon request.

Metric Ceiling Grid | 600x1200mm

#### Dimensions:

FR - PP | 595x1190x20mm | 0.82 Kg