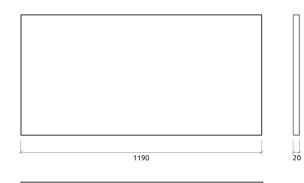

## Aura Flower Print RCT - Ceiling Tile

Acoustic Ceiling Tile ( T frame compatible )



Performance



## Technical Information





#### Features

Absorption Range: 315 Hz to 4000 Hz Acoustic Class: A | (aw) = 0,9

Recycled PET absorption- Class 1 product according to the OEKO-TEX@ Standard 100.

This product is available in the following Fire Rate: FR | Fire Rated

PRODUCT COMPOSITION:

Aura Print Patterns | Print Finishes (FR) - Print Finishes - Sound PET acoustic core - Euro Class B

\* also available for imperial sized ceiling grids, upon request.

Metric Ceiling Grid | 600x1200mm

The PET core is a material made entirely from recycled PET plastic, that undergoes an environmentally-friendly transformation process into the non-woven acoustic core we use in this panel. To keep this process as efficient as possible, the thickness of the product may vary slightly (±3mm).

#### Dimensions:

FR - PP | 595x1190x20mm |