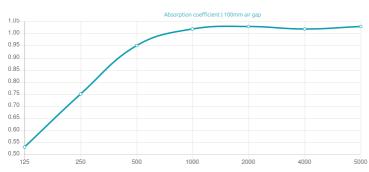

#### Features

Absorption Range: 315 Hz to 4000 Hz Acoustic Class: A | (aw) = 0,9

Recycled PET absorption- Class 1 product according to the OEKO-TEX@ Standard 100.

This product is available in the following Fire Rate: FR | Fire Rated