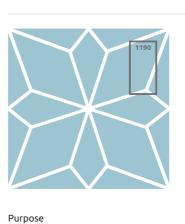

Aura Flower Print RCT - Ceiling Tile

Acoustic Ceiling Tile ( T frame compatible )

Aura Flower Print is made entirely from recycled PET, a sustainable material with exceptional acoustic properties. This ceiling tile range offers a choice of high-resolution printed solid colours, patterns and textures that create stunning visuals effects - from abstract art to simulating real claddings and materials.

These minimalistic lightweight panels drop easily on standard European ceiling grids, granting fast, effortless installation.

## Product finishes











FR | (P006) Stone

- High frequency absorption



- Improving speech intelligibility

- Office
- Hospitality
- Public Spaces - Conference Room

- RT Reduction

- Auditorium

FR | (P007) Art Blue

FR | (P008) Atmosphere

FR | (P009) Tan