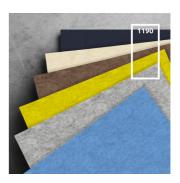

## Dimensions:

FG - SF | 595x1190x20mm | 3.08 Kg FR - GP | 595x1190x20mm | 3.08 Kg FR - TF | 595x1190x20mm | 3.08 Kg FR - TT | 595x1190x20mm | 2.68 Kg

#### (FG - SF) Suede Fabric Finishes