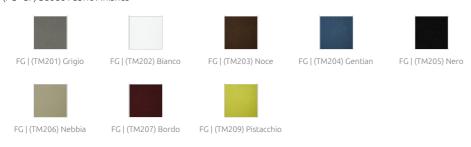

tally-friendly transformation process into the non-woven acoustic core we use in this panel. To keep this process as efficient as possible, the thickness of the product may vary slightly (±3mm).

## Dimensions:

FG - SF | 595x1190x20mm | 3.08 Kg FR - GP | 595x1190x20mm | 3.08 Kg FR - TF | 595x1190x20mm | 3.08 Kg FR - TT | 595x1190x20mm | 2.68 Kg



## Aura F RCT - Ceiling Tile

# Acoustic Ceiling Tile ( T frame compatible )

Aura Fabric is made from recycled PET, a sustainable material with exceptional acoustic properties. This ceiling tile range offers a choice of quality acoustic fabric finishes.

These minimalistic lightweight panels drop easily on standard European ceiling grids, granting fast and effortless installation.

## **Product finishes**

#### (FG - SF) Suede Fabric Finishes



#### (FR - GP) Glazed PET Finish





FR | (F16) White Raw PET FR | (F17) Black Raw PET

## (FR - TF) Twill Fabric Finishes | COVID-19 Safe (cleanable)



## (FR - TT) Felted Fabric Finishes



## Purpose

- RT Reduction
- Improving speech intelligibility
- High-frequency absorption

#### Recommended for

- Office
- Hospitality
- Public Spaces
- Conference Room
- Auditorium