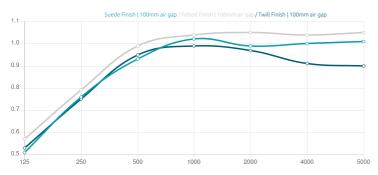

#### Features

Absorption Range: 315 Hz to 4000 Hz Acoustic Class: A | (aw) = 0,9

Recycled PET absorption- Class 1 product according to the OEKO-TEX@ Standard 100.

This product is available in the following Fire Rates: FG | Furniture Grade FR | Fire Rated