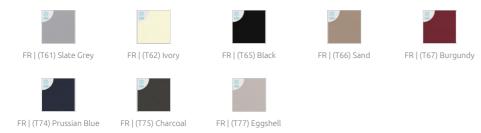

## (FR - TF) Twill Fabric Finishes | COVID-19 Safe (cleanable)

## (FR - TT) Felted Fabric Finishes