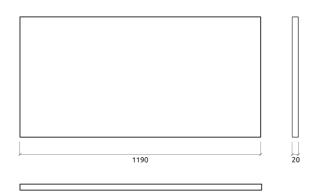

## Dimensions:

FG - SF | 595x1190x20mm | 3.08 Kg FR - GP | 595x1190x20mm | 3.08 Kg FR - TF | 595x1190x20mm | 3.08 Kg FR - TT | 595x1190x20mm | 2.68 Kg