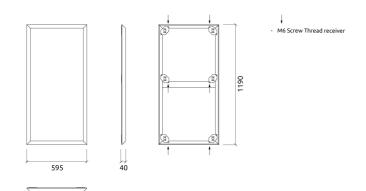

### Dimensions:

FG - SF | 595x1190x45mm | 3.35 Kg

FR - TF | 595x1190x45mm | 3.35 Kg FR - TT | 595x1190x45mm | 3.35 Kg