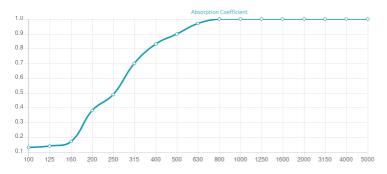

#### Features

Absortion Range: 315 Hz to 4000 Hz Acoustic Class: B | (aw) = 0,80

The COVID-19 pandemic has challenged operational standards for all sectors of the economy.

Infection control has always been a concern, particularly for Healthcare and Wellbeing Environments, but now, every industry faces the need for solutions that help ensure a "Covid-safe" workplace.

Troy is a fabric-covered absorber, with a usable range of 350 Hz up to 4000 Hz.

Available in two different sizes (SQR and RCT) and in all our Suede, Weave and Twill fabric finishes, Troy can easily be arranged and patterned - the perfect opportunity to make your own bespoke designs. Its outer frame encloses all sides of the panel, that also has a simple, integrated fixing system, that installs the panel flush to the surface, which make this panel a perfect choice for ceiling applications, whether you're treating meeting room, a public corridor or even an auditorium.