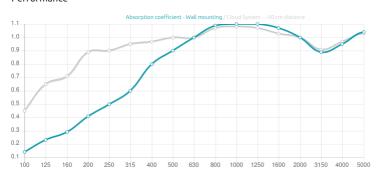

### Performance

### Features

Absorption Range: 350 Hz to 5000 Hz Acoustic Class: B | (aw) = 0,85

This product is available in the following Fire Rate:

PRODUCT COMPOSITION:

Mirage 45 | Fire Retardant Acoustic Fabric (FR)

- Aluminium structural frame
- Sound PET acoustic core Euro Class B