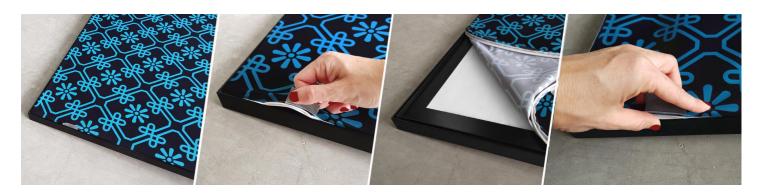

This panel is sent flat pack, and the fabric is installed with an easy push-in system, that besides simplifying the installation procedure, also allows you to easily swap the fabric if you want a change of scenery.