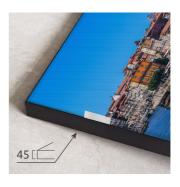

#### Dimensions:

FR - PF | 2115x1190x45mm | 12.0 Kg

 $\label{thm:minimum} \textit{Mirage Frame is a customizable fabric absorber, that allows you to reproduce quality artwork in any size.}$ 

Mirage is made with tensioned high-resolution fabric stretched over an aluminium frame that conceals the products' acoustic core and provides an allround perfect finish.