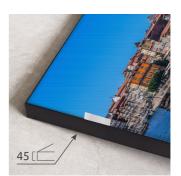

#### Dimensions:

FR - PF | 2115x1190x45mm | 12.0 Kg

 $\label{thm:minimum} \textit{Mirage Frame is a customizable fabric absorber, that allows you to reproduce quality artwork in any size.}$ 

Mirage is made with tensioned high-resolution fabric stretched over an aluminium frame that conceals the products' acoustic core and provides an allround perfect finish.

This panel is sent flat pack, and the fabric is installed with an easy push-in system, that besides simplifying the installation procedure, also allows you to easily swap the fabric if you want a change of scenery.