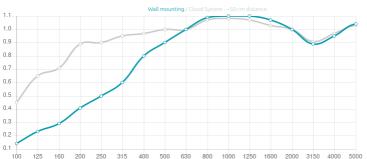

## Performance

Notice: COVID-19 Safe (clenable) only available on the Twill Finish. Find the Cleaning instructions <a href="https://example.com/here/">here</a>.

Absorption Range: 350Hz to 8000 Hz Acoustic Class: B | (aw) = 0,85