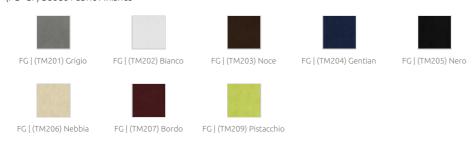

AE - Absorber

#### Fabric Absorber

The Azores AE Range represents freedom. Freedom to create. Freedom to play. Freedom to design your perfect acoustic treatment. The Range of 7 shapes and 21 Colours was conceived to unleash your inner creatively - throughout Walls, ceilings and clouds. The Azores AE range is universally compatible - and compatible with the rest of the Artnovion range. Azores is designed to treat first reflections, or to get the perfect RT in your space. With fully mechanical, adjustable fixing systems - creating your dream environment has never been easier.

Each panel has strategically placed threaded inserts, compatible with all M6 accessories - from bolts and threaded bar to hooks and wire tensioners.

#### **Product finishes**

#### (FG - SF) Suede Fabric Finishes



#### (FR - TF) Twill Fabric Finishes | COVID-19 Safe (cleanable)



#### (FR - TT) Felted Fabric Finishes



### Purpose

- Noise Control
- Flutter echo control
- Reducing excessive reveberation
- Improving speech intellegibility

#### Recommended for

Healthcare & Well-being

- Public Spaces
- Meeting Rooms
- Auditoriums
- Food Courts
- Public Corridors

#### Fixing Systems

Wall & Ceiling



+ Instant Fix k

Add-ons