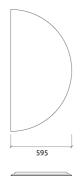

### Dimensions:

FG - SF | 595x1190x34mm | 2.25 Kg FR - TF | 595x1190x34mm | 2.25 Kg FR - TT | 595x1190x34mm | 2.75 Kg