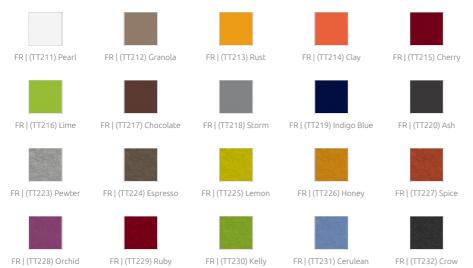

lay. Freedom to design your perfect acoustic treatment. The Range of 7 shapes and 21 Colours was conceived to unleash your inner creatively - throughout Walls, ceilings and clouds. The Azores AE range is universally compatible - and compatible with the rest of the Artnovion range. Azores is designed to treat first reflections, or to get the perfect RT in your space. With fully mechanical, adjustable fixing systems - creating your dream environment has never been easier.

Each panel has strategically placed threaded inserts, compatible with all M6 accessories - from bolts and threaded bar to hooks and wire tensioners.

#### **Product finishes**

#### (FG - SF) Suede Fabric Finishes



#### (FR - TF) Twill Fabric Finishes | COVID-19 Safe (cleanable)



#### (FR - TT) Felted Fabric Finishes



### Purpose

- Noise Control
- Flutter echo control
- Reducing excessive reveberation
- Improving speech intellegibility

#### Recommended for

Healthcare & Well-being

- Public Spaces
- Meeting Rooms
- Auditoriums
- Food Courts
- Public Corridors

#### Fixing Systems

Wall & Ceiling



+ Instant Fix k

Add-ons