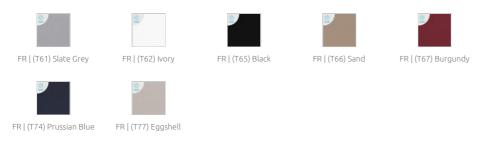

#### **Product finishes**

#### (FR - TF) Twill Fabric Finishes | COVID-19 Safe (cleanable)