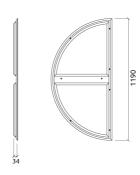

### Dimensions:

FG - SF | 595x1190x34mm | 2.25 Kg FR - TF | 595x1190x34mm | 2.25 Kg FR - TT | 595x1190x34mm | 2.75 Kg