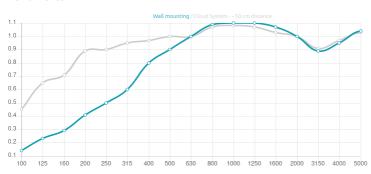

Notice: COVID-19 Safe (clenable) only available on the Twill Finish. Find the Cleaning instructions <u>here</u>.

Absorption Range: 350Hz to 8000 Hz Acoustic Class: B | (aw) = 0,85

This product is available in the following Fire Rates: FG | Furniture Grade FR | Fire Rated FR | Fire Rated & COVID-19 Safe