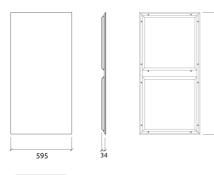

#### Dimensions:

FG - SF | 595x1190x34mm | 2.0 Kg FR - TF | 595x1190x34mm | 2.6 Kg FR - TT | 595x1190x34mm | 2.6 Kg