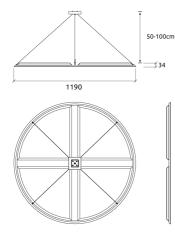

\*Certified to OEKO-TEX® Standard 100, BS EN 13501-1 B, s1, d0

Dimensions:

FG - SF | 1190x1190x34mm | 5.06 Kg FR - TF | 1190x1190x34mm | 5.36 Kg FR - TT | 1190x1190x34mm | 5.36 Kg

Each panel has strategically placed threaded inserts, compatible with all M6 accessories - from bolts and threaded bar to hooks and wire tensioners.