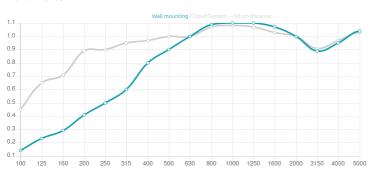

Notice: COVID-19 Safe (clenable) only available on the Twill Finish. Find the Cleaning instructions <u>here</u>.

Absorption Range: 350Hz to 8000 Hz Acoustic Class: B | (aw) = 0,85

This product is available in the following Fire Rates: FG | Furniture Grade FR | Fire Rated FR | Fire Rated & COVID-19 Safe