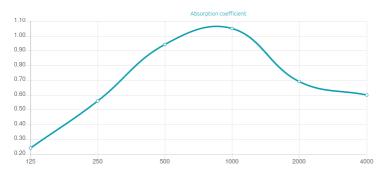

# Surface



## Performance



# Technical Information





## Features

This product is available in the following Fire Rates: FG | Furniture Grade FR | Fire Rated

## PRODUCT COMPOSITION:

Verona | Natural Wood Veneer | Primer Finished HMDF (FG) - Natural Wood Veneer | Primer Finished HMDF

Verona | Fire Retardant HMDF | Fire Retardant Melamine Veneer (FR)

- Fire Retardant HMDF | Fire Retardant Melamine

# Dimensions:

FG - PP | 1760x1175x12mm | 19.0 Kg FG - LW | 1760x1175x12mm | 19.0 Kg FG - NW | 1760x1175x12mm | 19.0 Kg FR - LW | 1760x1175x12mm | 19.0 Kg FR | 1760x1175x12mm | 19.0 Kg FR - NW | 1760x1175x12mm | 19.0 Kg



## Verona W AE - Surface

## Surface



#### Artnovion's construction line is composed of Surface, large scale panels aimed solely at the architecture and construction market. Our large scale pan