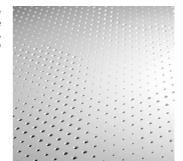

## Surface

#### Artnovion's construction line is composed of Surface, large scale panels aimed solely at the architecture and construction market. Our large scale panels allow you to incorporate your acoustics into the building of your space, supplying a practical and efficient solution. Verona Surface is the perfect solution to treat reflective surfaces that cause interfering reflections and excessive reverberation, which can corrupt work environments, meeting and gathering areas, music quality and speech intelligibility. Easy and quick to install, Verona surface is a efficient absorption panel with a 2D pattern, that when combined with other panels from our range, creates a mesmerizing effect.