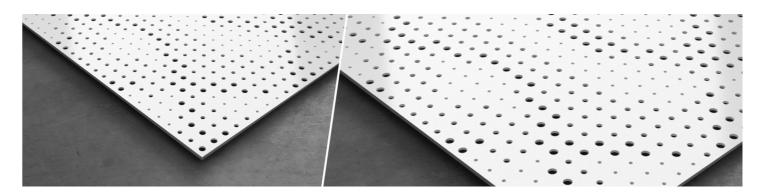

## Surface

#### Artnovion's construction line is composed of Surface, large scale panels aimed solely at the architecture and construction market. Our large scale panels allow you to incorporate your acoustics into the building of your space, supplying a practical and efficient solution. Verona Surface is the perfect solution to treat reflective surfaces that cause interfering reflections and excessive reverberation, which can corrupt work environments, meeting and gathering areas, music quality and speech intelligibility. Easy and quick to install, Verona surface is a efficient absorption panel with a 2D pattern, that when combined with other panels from our range, creates a mesmerizing effect.