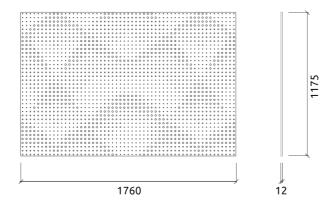

# Dimensions:

FG - PP | 1760x1175x12mm | 19.0 Kg FG - LW | 1760x1175x12mm | 19.0 Kg FG - NW | 1760x1175x12mm | 19.0 Kg FR - LW | 1760x1175x12mm | 19.0 Kg FR | 1760x1175x12mm | 19.0 Kg FR - NW | 1760x1175x12mm | 19.0 Kg