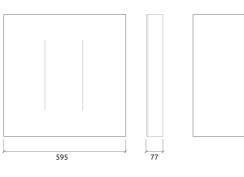

Product Dimensions Tejo - 595x595x77mm

# Dimensions:

FG - SF | 595x595x77mm | 0.9 Kg FR - TT | 595x595x77mm | 1.0 Kg