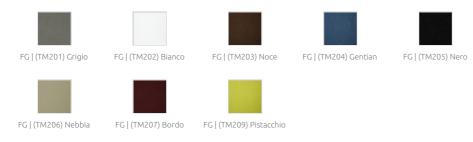

ycled waste.

Tejo is inspired from our flagship Douro diffuser, creating acoustic performance in the minimum thickness possible. Tejo creates district air cavities behind the panel, boosting the performance of the sleek acoustic core.

Tejo is a high frequency absorber, designed for spaces where speech intelligibility and noise control are critical factors - from offices and conference rooms, to schools, hotels or restaurants.

Tejo is available in a range of select fabrics and finishes, and is easily adhered to any surface.

The most common ocean pollution - PET plastic bottles - can be recycled into a hard-wiring flexible acoustic metamaterial with exceptional performance.

Class 1 product according OEKO-TEX@ Standard 100.

## **Product finishes**

#### (FG - SF) Suede Fabric Finishes



#### (FR - TT) Felted Fabric Finishes



# Purpose

- Noise Control
- RT reduction
- Improving speech intelligibility

#### Recommended for

- Office
- Meeting room
- Conference room
- Open workspace
- Coffee shop
- Restaurant

# Fixing Systems

### Wall & Ceiling



GlueArt 2.0