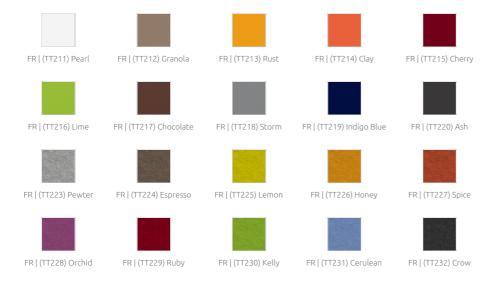

lagship Douro diffuser, creating acoustic performance in the minimum thickness possible. Tejo creates district air cavities behind the panel, boosting the performance of the sleek acoustic core.

Tejo is a high frequency absorber, designed for spaces where speech intelligibility and noise control are critical factors - from offices and conference rooms, to schools, hotels or restaurants.

Tejo is available in a range of select fabrics and finishes, and is easily adhered to any surface.

The most common ocean pollution - PET plastic bottles - can be recycled into a hard-wiring flexible acoustic metamaterial with exceptional performance.

Class 1 product according OEKO-TEX@ Standard 100.

## **Product finishes**

#### (FG - SF) Suede Fabric Finishes



#### (FR - TT) Felted Fabric Finishes



# Purpose

- Noise Control
- RT reduction
- Improving speech intelligibility

#### Recommended for

- Office
- Meeting room
- Conference room
- Open workspace
- Coffee shop
- Restaurant

# Fixing Systems

### Wall & Ceiling



GlueArt 2.0