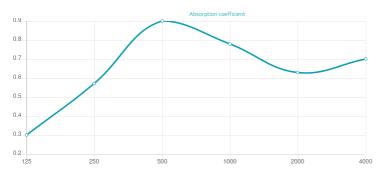

# Features

Type: Absorber Absorption range: 160Hz to 4000 Hz

Acoustic Class: B | (αw) = 0,65

Recycled PET absorption- Class 1 product according to the OEKO-TEX@ Standard 100.

This product is available in the following Fire Rates: FG | Furniture Grade FR | Fire Rated