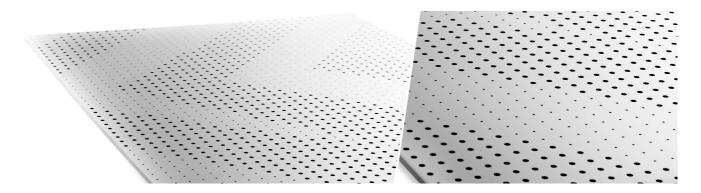

#### Artnovion's construction line is composed of Surface, large scale panels aimed solely at the architecture and construction market. Our large scale panels allow you to incorporate your acoustics into the building of your space, supplying a practical and efficient solution. Merida Surface is the perfect solution to treat reflective surfaces that cause interfering reflections and excessive reverberation, which can corrupt work environments, meeting and gathering areas, music quality and speech intelligibility. Easy and quick to install, Merida surface is a efficient absorption panel with a 2D pattern, that when combined with other panels from our range, creates a mesmerizing effect.