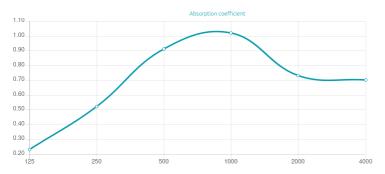

### Merida W AE - Surface

# Surface



#### Performance



# Technical Information





#### Features

This product is available in the following Fire Rates: FG | Furniture Grade FR | Fire Rated

### PRODUCT COMPOSITION:

Merida | Natural Wood Veneer | Primer Finished HMDF (FG) - Natural Wood Veneer | Primer Finished HMDF

Merida | Fire Retardant HMDF | Fire Retardant Melamine Veneer (FR)

- Fire Retardant HMDF | Fire Retardant Melamine

### Dimensions:

FG - PP | 1760x1175x12mm | 19.0 Kg FG - LW | 1760x1175x12mm | 19.0 Kg FG - NW | 1760x1175x12mm | 19.0 Kg FR - LW | 1760x1175x12mm | 19.0 Kg FR | 1760x1175x12mm | 19.0 Kg FR - NW | 1760x1175x12mm | 19.0 Kg



#### Merida W AE - Surface

#### Surface



#### Artnovion's construction line is composed of Surface, large scale panels aimed solely at the architecture and construction market. Our large