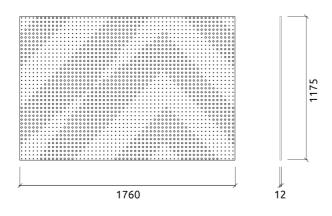

### Dimensions:

FG - PP | 1760x1175x12mm | 19.0 Kg FG - LW | 1760x1175x12mm | 19.0 Kg FG - NW | 1760x1175x12mm | 19.0 Kg FR - LW | 1760x1175x12mm | 19.0 Kg FR | 1760x1175x12mm | 19.0 Kg FR - NW | 1760x1175x12mm | 19.0 Kg