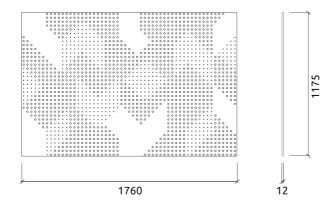

## Dimensions:

FG - PP | 1760x1175x12mm | 17.2 Kg FG - LW | 1760x1175x12mm | 17.2 Kg FG - NW | 1760x1175x12mm | 17.2 Kg FR - LW | 1760x1175x12mm | 17.2 Kg FR | 1760x1175x12mm | 17.2 Kg FR - NW | 1760x1175x12mm | 17.2 Kg