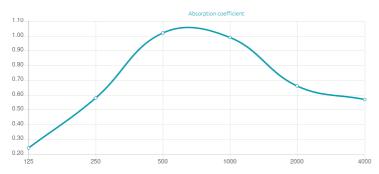

## Komodo W AE - Surface

# Surface



### Performance



# Technical Information





### Features

This product is available in the following Fire Rates: FG | Furniture Grade FR | Fire Rated

PRODUCT COMPOSITION:

Komodo | Natural Wood Veneer | Primer Finished HMDF (FG) - Natural Wood Veneer | Primer Finished HMDF

Komodo | Fire Retardant HMDF | Fire Retardant Melamine Veneer (FR)

- Fire Retardant HMDF | Fire Retardant Melamine

## Dimensions:

FG - PP | 1760x1175x12mm | 17.2 Kg FG - LW | 1760x1175x12mm | 17.2 Kg FG - NW | 1760x1175x12mm | 17.2 Kg FR - LW | 1760x1175x12mm | 17.2 Kg FR | 1760x1175x12mm | 17.2 Kg FR - NW | 1760x1175x12mm | 17.2 Kg



### Komodo W AE - Surface

### Surface



#### Artnovion's construction line is composed of Surface, large scale panels aimed solely at the architecture and construction market. Our large scale pa