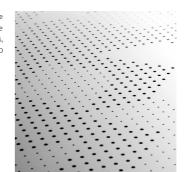

### Surface

#### Artnovion's construction line is composed of Surface, large scale panels aimed solely at the architecture and construction market. Our large scale panels allow you to incorporate your acoustics into the building of your space, supplying a practical and efficient solution. Komodo Surface is the perfect solution to treat reflective surfaces that cause interfering reflections and excessive reverberation, which can corrupt work environments, meeting and gathering areas, music quality and speech intelligibility. Easy and quick to install, Komodo surface is a efficient absorption panel with a 2D pattern, that when combined with other panels from our range, creates a mesmerizing effect.