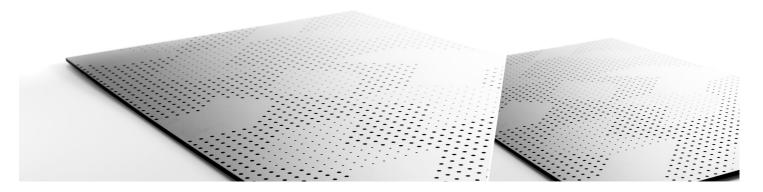

#### Artnovion's construction line is composed of Surface, large scale panels aimed solely at the architecture and construction market. Our large scale panels allow you to incorporate your acoustics into the building of your space, supplying a practical and efficient solution. Komodo Surface is the perfect solution to treat reflective surfaces that cause interfering reflections and excessive reverberation, which can corrupt work environments, meeting and gathering areas, music quality and speech intelligibility. Easy and quick to install, Komodo surface is a efficient absorption panel with a 2D pattern, that when combined with other panels from our range, creates a mesmerizing effect.