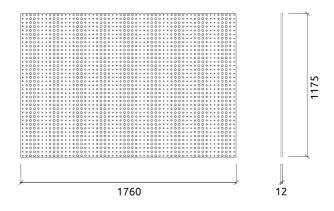

# Dimensions:

FG - PP | 1760x1175x12mm | 18.6 Kg FG - LW | 1760x1175x12mm | 18.6 Kg FG - IW | 1760x1175x12mm | 18.6 Kg FR - LW | 1760x1175x12mm | 18.6 Kg FR | 1760x1175x12mm | 18.6 Kg FR - NW | 1760x1175x12mm | 18.6 Kg