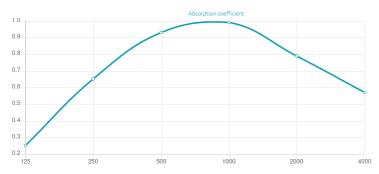

## Kea W AE - Surface

## Surface



### Performance



# Technical Information





### Features

This product is available in the following Fire Rates: FG | Furniture Grade FR | Fire Rated

PRODUCT COMPOSITION:

Kea | Natural Wood Veneer | Primer Finished HMDF (FG) - Natural Wood Veneer | Primer Finished HMDF

Kea | Fire Retardant HMDF | Fire Retardant Melamine Veneer (FR) - Fire Retardant HMDF | Fire Retardant Melamine

# Dimensions:

FG - PP | 1760x1175x12mm | 18.6 Kg FG - LW | 1760x1175x12mm | 18.6 Kg FG - IW | 1760x1175x12mm | 18.6 Kg FR - LW | 1760x1175x12mm | 18.6 Kg FR | 1760x1175x12mm | 18.6 Kg FR - NW | 1760x1175x12mm | 18.6 Kg



### Kea W AE - Surface

### Surface



#### Artnovion's construction line is composed of Surface, large scale panels aimed solely at the architecture and construction market. Our large scale panels allow