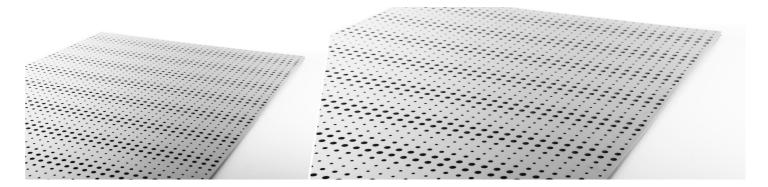

#### Artnovion's construction line is composed of Surface, large scale panels aimed solely at the architecture and construction market. Our large scale panels allow you to incorporate your acoustics into the building of your space, supplying a practical and efficient solution. Kea Surface is the perfect solution to treat reflective surfaces that cause interfering reflections and excessive reverberation, which can corrupt work environments, meeting and gathering areas, music quality and speech intelligibility. Easy and quick to install, Kea surface is a efficient absorption panel with a 2D pattern, that when combined with other panels from our range, creates a mesmerizing effect.