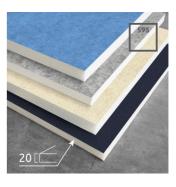

## PRODUCT COMPOSITION:

Aura F - Absorber | Suede Fabric Finishes (FG)

- Suede acoustic Fabric
- Sound PET acoustic core Euro Class B

Aura F - Absorber | Felted Fabric Finishes (FR)

- Felted Acoustic Fabric
- Sound PET acoustic core Euro Class B

Available Option: The PET used in this product is in the standard white finish. A black PET option is available upon request.

The PET core is a material made entirely from recycled PET plastic, that undergoes an environmentally-friendly transformation process into the non-woven acoustic core we use in this panel. To keep this process as efficient as possible, the thickness of the product may vary slightly (±3mm).

# Dimensions:

FG - SF | 595x595x20mm | 0.5 Kg FR - GP | 595x595x20mm | 0.48 Kg FR - TT | 595x595x20mm | 0.5 Kg