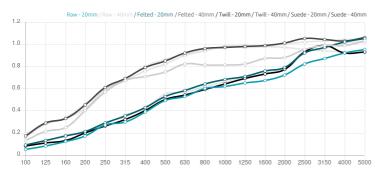

## Aura SQR 20 F - Absorber

#### Fabric Absorber



#### Performance



## Technical Information





#### Features

Absortion Range: 350 Hz to 8000 Hz Acoustic Class: B  $\mid$  (aw) = 0,85

Recycled PET absorption - Class 1 product according to the OEKO-TEX@ Standard 100.

This product is available in the following Fire Rates: FG | Furniture Grade FR | Fire Rated

## PRODUCT COMPOSITION:

Aura F - Absorber | Suede Fabric Finishes (FG)

- Suede acoustic Fabric
- Sound PET acoustic core Euro Class B

Aura F - Absorber | Felted Fabric Finishes (FR)

- Felted Acoustic Fabric
- Sound PET acoustic core Euro Class B

Available Option: The PET used in this product is in the standard white finish. A black PET option is available upon request.

The PET core is a material made entirely from recycled PET plastic, that undergoes an environmentally-friendly transformati