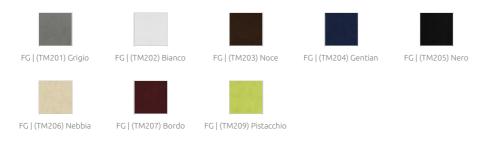

environments that require a discreet, durable, high-performance solution. Aura is designed to have the maximum effect as possible with minimum interference in terms of design and practicality.

The most common ocean pollution, PET plastic bottles, can be recycled into a hard wearing flexible acoustic material with exceptional performance. Aura is made from a 100% recyclable high-performance PET core, available in a range of fabric finishes.

Aura Absorber can be used as drop ceiling tiles, or installed on walls and ceilings using standard panel installation systems or adhesive.

Aura F is available in two sizes, and in two different thickness': 20mm for more discreet applications, and 40mm when high performance is required.

#### **Product finishes**

#### (FG - SF) Suede Fabric Finishes



#### (FR - GP) Glazed PET Finish





FR | (GP16) White Raw PET FR | (GP17) Black Raw PET

#### (FR - TT) Felted Fabric Finishes



### Purpose

20[[

- RT reduction
- Flutter echo control
- Improving speech intelligibility
- Effective broadband absorption

#### Recommended for

- Office meeting room
- Conference room
- Open workspace
- Lobbies

## Fixing Systems

Wall & Ceiling



+ GlueArt 2.0



Instant Fix Kit