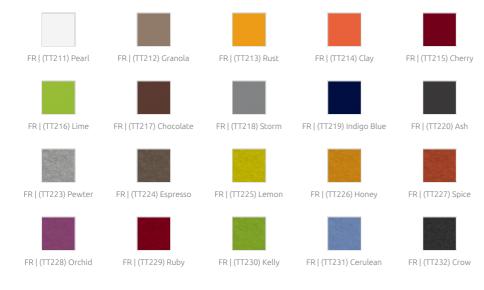

th minimum interference in terms of design and practicality.

The most common ocean pollution, PET plastic bottles, can be recycled into a hard wearing flexible acoustic material with exceptional performance. Aura is made from a 100% recyclable high-performance PET core, available in a range of fabric finishes.

Aura Absorber can be used as drop ceiling tiles, or installed on walls and ceilings using standard panel installation systems or adhesive.

Aura F is available in two sizes, and in two different thickness': 20mm for more discreet applications, and 40mm when high performance is required.

#### **Product finishes**

#### (FG - SF) Suede Fabric Finishes



#### (FR - GP) Glazed PET Finish





FR | (GP16) White Raw PET FR | (GP17) Black Raw PET

#### (FR - TT) Felted Fabric Finishes



### Purpose

20[[

- RT reduction
- Flutter echo control
- Improving speech intelligibility
- Effective broadband absorption

#### Recommended for

- Office meeting room
- Conference room
- Open workspace
- Lobbies

## Fixing Systems

Wall & Ceiling



+ GlueArt 2.0



Instant Fix Kit