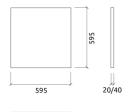

# Dimensions:

FG - SF | 595x595x20mm | 0.5 Kg FR - GP | 595x595x20mm | 0.48 Kg FR - TT | 595x595x20mm | 0.5 Kg