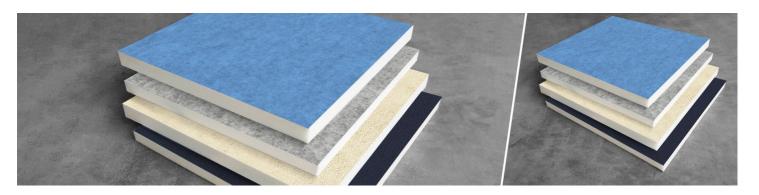

# PRODUCT COMPOSITION:

Aura F - Absorber | Suede Fabric Finishes (FG)

- Suede acoustic Fabric
- Sound PET acoustic core Euro Class B

Aura F - Absorber | Felted Fabric Finishes (FR)

- Felted Acoustic Fabric
- Sound PET acoustic core Euro Class B

Available Option: The PET used in this product is in the standard white finish. A black PET option is available upon request.

\* The PET core is a material made entirely from recycled PET plastic, that undergoes an environmentally-friendly transformation process into the non-woven acoustic core we use in this panel.