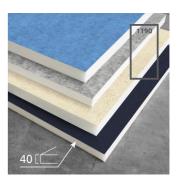

To keep this process as efficient as possible, the thickness of the product may vary slightly (±3mm).

# Dimensions:

FG - SF | 595x1190x40mm | 1.42 Kg FR - GP | 595x1190x40mm | 1.42 Kg FR - TT | 595x1190x40mm | 1.4 Kg