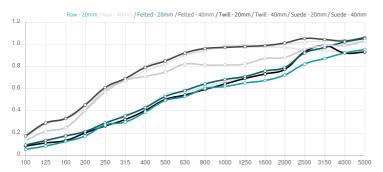

# Performance

# Features

Absortion Range: 350 Hz to 8000 Hz Acoustic Class: B | (aw) = 0,85

Recycled PET absorption- Class 1 product according to the OEKO-TEX@ Standard 100.

This product is available in the following Fire Rates: FG | Furniture Grade FR | Fire Rated