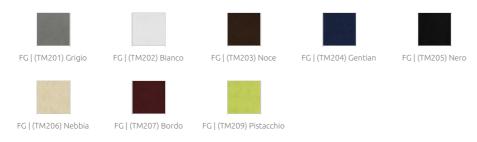

# (FG - SF) Suede Fabric Finishes

# PRODUCT COMPOSITION:

Aura F - Absorber | Suede Fabric Finishes (FG)

- Suede acoustic Fabric
- Sound PET acoustic core Euro Class B

Aura F - Absorber | Felted Fabric Finishes (FR)

- Felted Acoustic Fabric
- Sound PET acoustic core Euro Class B