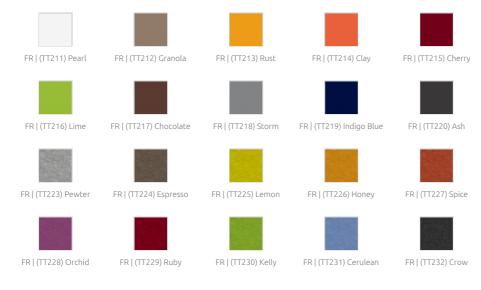

# (FR - TT) Felted Fabric Finishes

# PRODUCT COMPOSITION:

Aura F - Absorber | Suede Fabric Finishes (FG)

- Suede acoustic Fabric
- Sound PET acoustic core Euro Class B

Aura F - Absorber | Felted Fabric Finishes (FR)

- Felted Acoustic Fabric
- Sound PET acoustic core Euro Class B