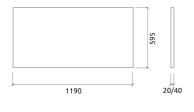

# Dimensions:

FG - SF | 595x1190x40mm | 1.42 Kg FR - GP | 595x1190x40mm | 1.42 Kg FR - TT | 595x1190x40mm | 1.4 Kg