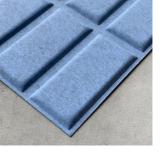

## Altay - Absorber

Sound PET Absorber

Performance

### Sound PET Absorber

Altay is made from recycled PET and carefully wrapped in a recycled PET fabric.

The moulding process takes inspiration from traditional furniture making techniques, allowing us to carefully fashion the product without the use of any additional chemical adhesives or high temperature presses - proudly making a ecologically sustainable product, made entirely from recycled waste.

Altay is a high-frequency absorber, designed for spaces where speech intelligibility and noise control is a critical factor - from offices and conference rooms, to schools, hotels or restaurants.

Altay is available in a range of select fabrics and finishes, and is easily adhered to any surface.