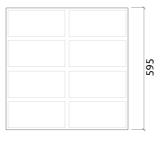

Product Dimensions: -595x595x15mm Note: T frame compatible

#### Dimensions:

FR - GP | 595x595x15mm | 0.3 Kg FR - TT | 595x595x15mm | 0.52 Kg