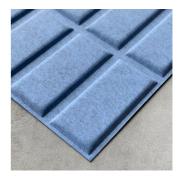

## Altay - Absorber

Sound PET Absorber

Performance

### Sound PET Absorber

Altay is made from recycled PET and carefully wrapped in a recycled PET fabric.

The moulding process takes inspiration from traditional furniture making techniques, allowing us to carefully fashion the product without the use of any additional chemical adhesives or high temperature presses - proudly making a ecologically sustainable product, made entirely from recycled waste.

Altay is a high-frequency absorber, designed for spaces where speech intelligibility and noise control is a critical factor - from offices and conference rooms, to schools, hotels or restaurants.

Altay is available in a range of select fabrics and finishes, and is easily adhered to any surface.