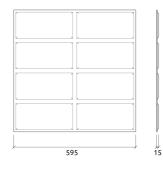

Product Dimensions: -595x595x15mm Note: T frame compatible

#### Dimensions:

FR - GP | 595x595x15mm | 0.3 Kg FR - TT | 595x595x15mm | 0.52 Kg