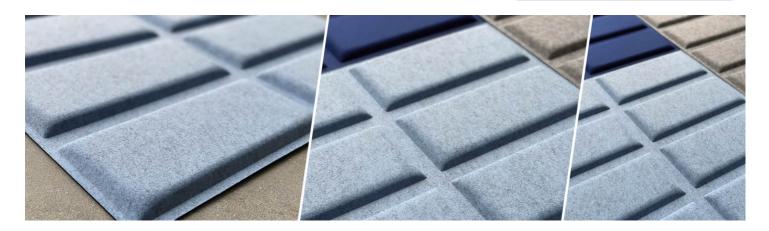

### Sound PET Absorber

Altay is made from recycled PET and carefully wrapped in a recycled PET fabric.

The moulding process takes inspiration from traditional furniture making techniques, allowing us to carefully fashion the product without the use of any additional chemical adhesives or high temperature presses - proudly making a ecologically sustainable product, made entirely from recycled waste.

Altay is a high-frequency absorber, designed for spaces where speech intelligibility and noise control is a critical factor - from offices and conference rooms, to schools, hotels or restaurants.

Altay is available in a range of select fabrics and finishes, and is easily adhered to any surface.