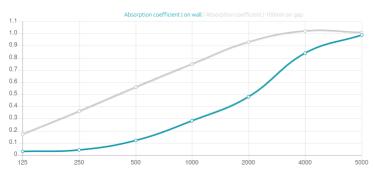

#### Features

Type: Absorber Absorption range: 800Hz to 5000 Hz Walls : Acoustic Class:  $(\alpha w) = 0,30$ T Frame system : Acoustic Class:  $(\alpha w) = 0,70$ 

Recycled PET absorption - Class 1 product according to the OEKO-TEX@ Standard 100.