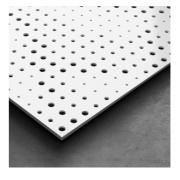

### Features

Absorption Range: 315 Hz to 3150 Hz Acoustic Class: C | (aw) = 0,7

Carbon positive Natural Wood - Carefully selected wood from controlled, sustainable sources.

Recycled PET absorption - Class 1 product according to the OEKO-TEX@ Standard 100.

### PRODUCT COMPOSITION:

Lyra | Natural Wood Veneer (FG)

- Natural Wood Veneer
- Marine Grade Plywood Structural Frame
- Sound PET acoustic core Euro Class B

Verona | Primer Finished HMDF (FG)

- Primer Finished HMDF \*
- Marine Grade Plywood Structural Frame
- Sound PET acoustic core Euro Class B