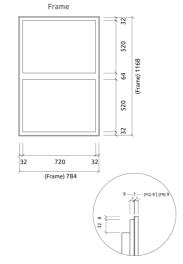

### Dimensions:

FG - PP | 800x1184x39mm | 7.0 Kg FG - LW | 800x1184x39mm | 7.0 Kg FG - NW | 800x1184x39mm | 7.0 Kg

FR - LW | 800x1184x40mm | 7.0 Kg FR - NW | 800x1184x40mm | 7.0 Kg

The panelling range is installed to battens that can be installed onto any type of surface. If you want to conceal the sides of the installation use Metal Side covers