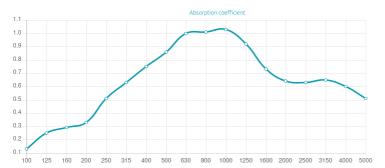

### Features

Absorption Range: 315 Hz to 3150 Hz Acoustic Class: C | (aw) = 0,7

Carbon positive Natural Wood - Carefully selected wood from controlled, sustainable sources.

Recycled PET absorption - Class 1 product according to the OEKO-TEX@ Standard 100.