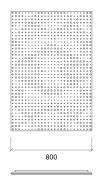

### Dimensions:

FG - PP | 800x1184x39mm | 7.0 Kg FG - LW | 800x1184x39mm | 7.0 Kg FG - NW | 800x1184x39mm | 7.0 Kg

FR - LW | 800x1184x40mm | 7.0 Kg FR - NW | 800x1184x40mm | 7.0 Kg