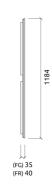

### Dimensions:

FG - PP | 800x1184x39mm | 7.0 Kg FG - LW | 800x1184x39mm | 7.0 Kg FG - NW | 800x1184x39mm | 7.0 Kg

FR - LW | 800x1184x40mm | 7.0 Kg FR - NW | 800x1184x40mm | 7.0 Kg