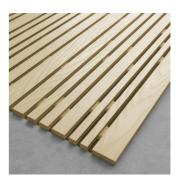

### Siena W AE - Surface

Surface

Artnovion's construction line is composed of Surface, large scale panels aimed solely at the architecture and construction market. Our large scale panels allow you to incorporate your acoustics into the building of your space, supplying a practical and efficient solution. Siena Surface is the perfect solution to treat reflective surfaces that cause interfering reflections and excessive reverberation, which can corrupt work environments, meeting and gathering areas, music quality and speech intelligibility. Easy and quickly to install Siena Surface is a efficient absorption panel with a 2D pattern, that when combined with other panels from our range, creates a mesmerizing effect.