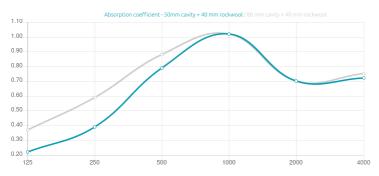

# artnovion

# Siena W AE - Surface

Surface



### Performance



# Technical Information







#### Features

This product is available in the following Fire Rates: FG | Furniture Grade FR | Fire Rated

PRODUCT COMPOSITION:

Siena | Natural Wood Veneer | Primer Finished HMDF (FG) - Natural Wood Veneer | Primer Finished HMDF

Siena | Fire Retardant HMDF | Fire Retardant Melamine Veneer (FR) - Fire Retardant HMDF | Fire Retardant Melamine

#### Dimensions:

FG - PP | 1760x1175x12mm | 15.2 Kg FG - LW | 1760x1175x12mm | 15.2 Kg FG - NW | 1760x1175x12mm | 15.2 Kg FR - LW | 1760x1175x12mm | 15.2 Kg FR | 1760x1175x12mm | 15.2 Kg FR - NW | 1760x1175x12mm | 15.2 Kg

# artnovion

### Siena W AE - Surface

Surface

Artnovion's construction line is composed of Surface, large scale panels aimed solely at the architecture and construction market. Our large scale p