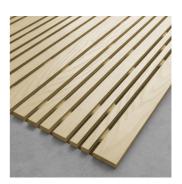

### Siena W AE - Surface

Surface

Artnovion's construction line is composed of Surface, large scale panels aimed solely at the architecture and construction market. Our large scale panels allow you to incorporate your acoustics into the building of your space, supplying a practical and efficient solution. Siena Surface is the perfect solution to treat reflective surfaces that cause interfering reflections and excessive reverberation, which can corrupt work environments, meeting and gathering areas, music quality and speech intelligibility. Easy and quickly to install Siena Surface is a efficient absorption panel with a 2D pattern, that when combined with other panels from our range, creates a mesmerizing effect.