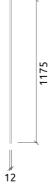

#### Dimensions:

FG - PP | 1760x1175x12mm | 15.2 Kg FG - LW | 1760x1175x12mm | 15.2 Kg FG - NW | 1760x1175x12mm | 15.2 Kg FR - LW | 1760x1175x12mm | 15.2 Kg FR | 1760x1175x12mm | 15.2 Kg FR - NW | 1760x1175x12mm | 15.2 Kg