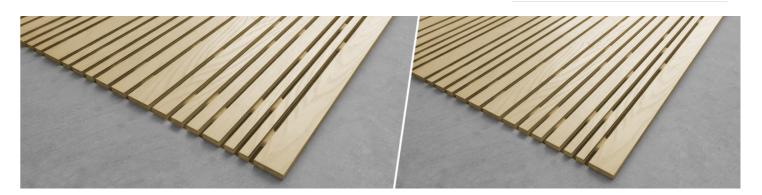

### Siena W AE - Surface

Surface

Artnovion's construction line is composed of Surface, large scale panels aimed solely at the architecture and construction market. Our large scale panels allow you to incorporate your acoustics into the building of your space, supplying a practical and efficient solution. Siena Surface is the perfect solution to treat reflective surfaces that cause interfering reflections and excessive reverberation, which can corrupt work environments, meeting and gathering areas, music quality and speech intelligibility. Easy and quickly to install Siena Surface is a efficient absorption panel with a 2D pattern, that when combined with other panels from our range, creates a mesmerizing effect.