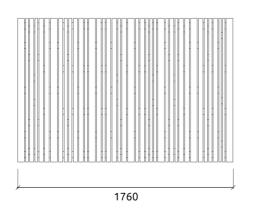

#### Dimensions:

FG - PP | 1760x1175x12mm | 15.2 Kg FG - LW | 1760x1175x12mm | 15.2 Kg FG - NW | 1760x1175x12mm | 15.2 Kg FR - LW | 1760x1175x12mm | 15.2 Kg FR | 1760x1175x12mm | 15.2 Kg FR - NW | 1760x1175x12mm | 15.2 Kg