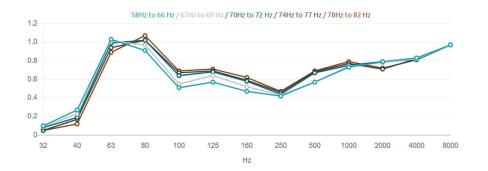

#### **Performance**

#### **Corner Bass Trap Performance**

 $^*$ Ceiling height from 2,7 to 3m

— 6 to 8 dB reduction (Loss)

4 to 6 dB reduction (Loss)

\_\_\_\_ 3 to 4 dB reduction (Loss)

2 to 3 dB reduction (Loss)