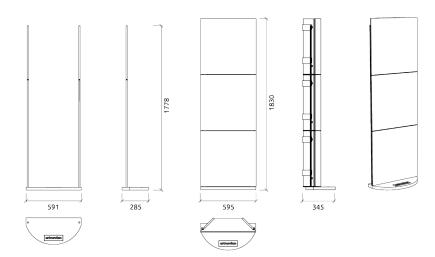

#### **Dimensions:**

Ulysses Bass Trap Corner | 595x595x213mm Ulysses Mobile Wall Kit | 595x1830x345mm

23/10/2020 Page 1 of 2