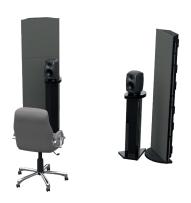

#### Description

Artnovion's new mobile bass trap kit is the perfect accessory to tame your studio's low end issues without having to screw or glue anything to your room. A solution for both dual-purpose spaces or dedicated home and Pro studios.

Installing our tuneable membrane bass traps on this freestanding support allows you to place the products exactly where you need them, when you need them.

Artnovion Patent P. ( Acoustic panel with Tube Fixing System)

# Ulysses Mobile Wall Kit -Bass Trap Corner 1.0