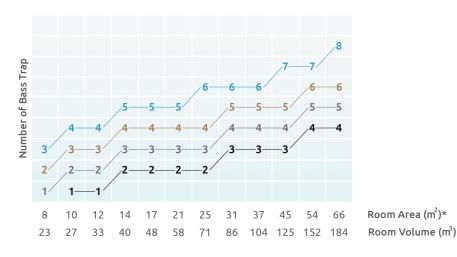

#### Description

Artnovion's new mobile bass trap kit is the perfect accessory to tame your studio's low end issues without having to screw or glue anything to your room. A solution for both dual-purpose spaces or dedicated home and Pro studios.

Installing our tuneable membrane bass traps on this freestanding support allows you to place the products exactly where you need them, when you need them.

Artnovion Patent P. ( Acoustic panel with Tube Fixing System)

#### **Performance**



#### **Corner Bass Trap Performance**



 $^*$ Ceiling height from 2,7 to 3m

— 6 to 8 dB reduction (Loss)

4 to 6 dB reduction (Loss)

\_\_\_\_ 3 to 4 dB reduction (Loss)

2 to 3 dB reduction (Loss)

# Ulysses Mobile Wall Kit -Bass Trap Corner 1.0



#### **Features**

Each Kit contains 1 Mobile Wall and 3 units of Ulysses - Bass Trap Corner.

#### Structure materials:

- Marine grade plywood
- Inox tube

### Panel materials:

- Fabric Finishes
- Marine grade plywood frame
- Tuneable diaphragmatic membranes (TPDA)
- High performance porous absorber core (VABT)

#### **Dimensions:**

Ulysses Bass Trap Corner | 595x595x213mm Ulysses Mobile Wall Kit | 595x1830x345mm

23/10/2020 Page 1 of 2



# Ulysses Mobile Wall Kit -Bass Trap Corner 1.0

#### **Technical Information**





# **Finishes** Panel:

FG | (TM201) Grigio



## FG |