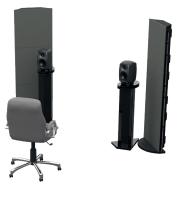

#### Description

Artnovion's new mobile bass trap kit is the perfect accessory to tame your studio's low end issues without having to screw or glue anything to your room. A solution for both dual-purpose spaces or dedicated home and Pro studios.

Installing our tuneable membrane bass traps on this freestanding support allows you to place the products exactly where you need them, when you need them.

Artnovion Patent P. ( Acoustic panel with Tube Fixing System)

# Ulysses Mobile Wall Kit -Bass Trap Corner 1.0

#### **Features**

Each Kit contains 1 Mobile Wall and 3 units of Ulysses - Bass Trap Corner.

#### **Dimensions:**

Ulysses Bass Trap Corner | 595x595x213mm Ulysses Mobile Wall Kit | 595x1830x345mm

23/10/2020 Page 1 of 2