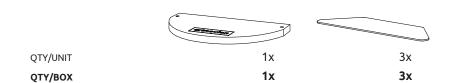

\_\_\_ 3 to 4 dB reduction (Loss)

\_\_\_\_ 2 to 3 dB reduction ( Loss )

#### **Features**

Each Kit contains 1 Mobile Wall and 3 units of Siena - Bass Trap Corner.

#### Structure materials:

- Marine grade plywood
- Inox tube

#### Panel materials:

- Lacquered & Natural Wood
- Marine grade plywood frame
- Tuneable diaphragmatic membranes (TPDA)
- High performance porous absorber core (VABT)

### **Dimensions:**

Siena Bass Trap Corner | 595x595x213mm Siena Mobile Wall Kit | 595x1830x345mm

23/10/2020 Page 1 of 2



## Siena Mobile Wall Kit -Bass Trap Corner 1.0

#### **Technical Information**





## Finishes

Panel:

FG | (L01) Blanc



### FG | (L02) Noir



### FG | (W02) Maroon



# Finishes

Base:

FG | (L11) Raw White



FG | (L12) Raw Black



## **Specifications**

COMPONENTS





23/10/2020 Page 2 of 2