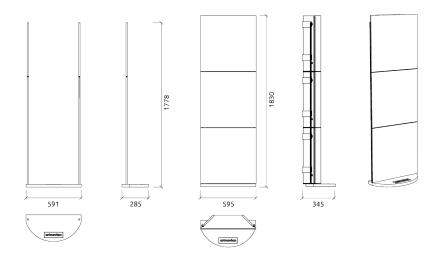

### **Dimensions:**

Siena Bass Trap Corner | 595x595x213mm Siena Mobile Wall Kit | 595x1830x345mm

23/10/2020 Page 1 of 2