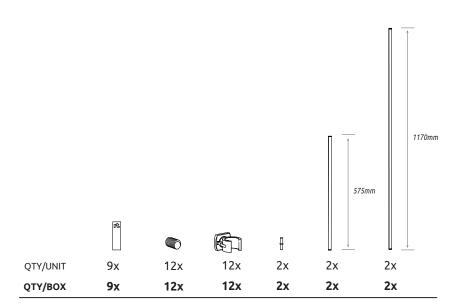

\_\_ 3 to 4 dB reduction (Loss)

\_\_\_\_ 2 to 3 dB reduction ( Loss )

#### **Features**

Each Kit contains 1 Mobile Wall and 3 units of Siena - Bass Trap Corner.

#### Structure materials:

- Marine grade plywood
- Inox tube

#### Panel materials:

- Lacquered & Natural Wood
- Marine grade plywood frame
- Tuneable diaphragmatic membranes (TPDA)
- High performance porous absorber core (VABT)

### **Dimensions:**

Siena Bass Trap Corner | 595x595x213mm Siena Mobile Wall Kit | 595x1830x345mm

23/10/2020 Page 1 of 2



## Siena Mobile Wall Kit -Bass Trap Corner 1.0

#### **Technical Information**





## Finishes

Panel:

FG | (L01) Blanc



### FG | (L02) Noir



### FG | (W02) Maroon



# Finishes

Base:

FG | (L11) Raw White



FG | (L12) Raw Black



## **Specifications**

COMPONENTS





23/10/2020 Page 2 of 2