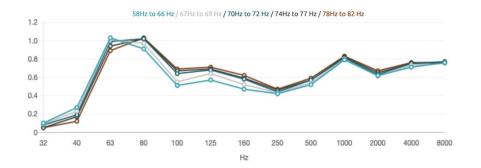

#### **Corner Bass Trap Performance**

\*Ceiling height from 2,7 to 3m

— 6 to 8 dB reduction (Loss)

4 to 6 dB reduction (Loss)

\_\_\_\_ 3 to 4 dB reduction (Loss)

\_\_\_\_ 2 to 3 dB reduction ( Loss )