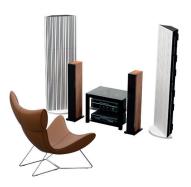

### Description

Artnovion's new bass trap mobile wall kit is dedicated to hi-fi enthusiasts that are looking for a less invasive low-frequency treatment. Installing our tuneable membrane bass traps on this freestanding support allows you to place the products anywhere in your room and keeps you from having to screw or glue anything on its surfaces.

## Siena Mobile Wall Kit -Bass Trap Corner 1.0

#### **Features**

Each Kit contains 1 Mobile Wall and 3 units of Siena - Bass Trap Corner.