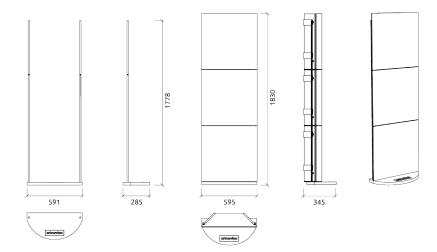

### **Dimensions:**

Orion Bass Trap Corner | 595x595x213mm Orion Mobile Wall Kit | 595x1830x345mm

23/10/2020 Page 1 of 2