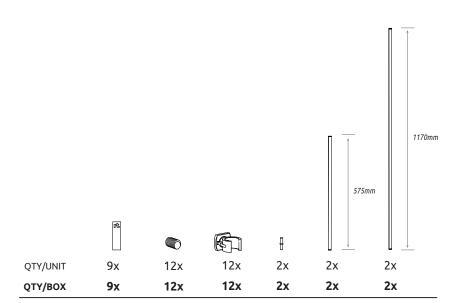

ss )

\_\_\_\_ 3 to 4 dB reduction (Loss)

\_\_\_ 2 to 3 dB reduction ( Loss )

### **Features**

Each Kit contains 1 Mobile Wall and 3 units of Orion - Bass Trap Corner.

Structure materials:

- Marine grade plywood
- Inox tube

Panel materials:

- Lacquered & Natural Wood
- Marine grade plywood frame
- Tuneable diaphragmatic membranes (TPDA)
- High performance porous absorber core (VABT)

### **Dimensions:**

Orion Bass Trap Corner | 595x595x213mm Orion Mobile Wall Kit | 595x1830x345mm

23/10/2020 Page 1 of 2



## Orion Mobile Wall Kit -Bass Trap Corner 1.0

## **Technical Information**





# **Finishes**

Panel:

FG | (L01) Blanc



## FG | (L02) Noir



## FG | (W02) Maroon



## **Finishes** Base:

FG | (L11) Raw White



FG | (L12) Raw Black



## **Specifications**

COMPONENTS





23/10/2020 Page 2 of 2