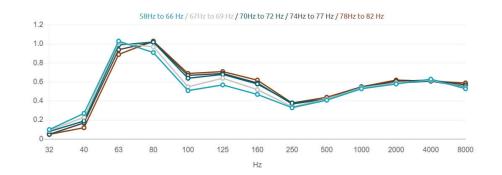

#### **Corner Bass Trap Performance**

\*Ceiling height from 2,7 to 3m

— 6 to 8 dB reduction (Loss)

\_\_\_ 4 to 6 dB reduction ( Loss )

\_\_\_\_ 3 to 4 dB reduction (Loss)

\_\_\_ 2 to 3 dB reduction ( Loss )