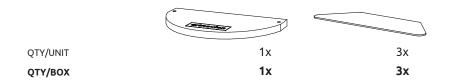

Loss )

\_\_\_\_ 3 to 4 dB reduction (Loss)

\_\_\_ 2 to 3 dB reduction ( Loss )

### **Features**

Each Kit contains 1 Mobile Wall and 3 units of Orion - Bass Trap Corner.

Structure materials:

- Marine grade plywood
- Inox tube

Panel materials:

- Lacquered & Natural Wood
- Marine grade plywood frame
- Tuneable diaphragmatic membranes (TPDA)
- High performance porous absorber core (VABT)

### **Dimensions:**

Orion Bass Trap Corner | 595x595x213mm Orion Mobile Wall Kit | 595x1830x345mm

23/10/2020 Page 1 of 2



## Orion Mobile Wall Kit -Bass Trap Corner 1.0

## **Technical Information**





# **Finishes**

Panel:

FG | (L01) Blanc



## FG | (L02) Noir



## FG | (W02) Maroon



## **Finishes** Base:

FG | (L11) Raw White



FG | (L12) Raw Black



## **Specifications**

COMPONENTS





23/10/2020 Page 2 of 2