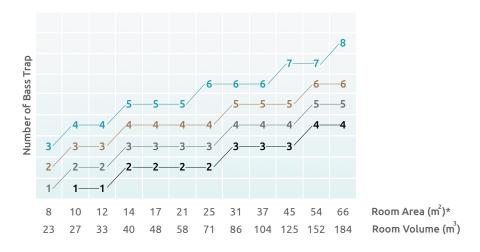

### **Features**

Each Kit contains 1 Mobile Wall and 3 units of Orion - Bass Trap Corner.

Structure materials:

- Marine grade plywood
- Inox tube

Panel materials:

- Lacquered & Natural Wood
- Marine grade plywood frame
- Tuneable diaphragmatic membranes (TPDA)
- High performance porous absorber core (VABT)