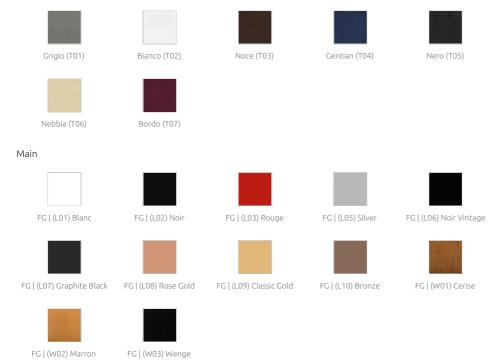

g rooms

# Dimensions:

0x0x0mm | 0.0 Kg



#### **Vector Stand**

## Furniture - Jan Morel Signature

Artnovion Speaker Stand originated from a joint effort of 3 of the best companies in their respective fields: Designed by Jan Morel, engineered by Sessiondesk and manufactured by Artnovion, the Vector Speaker Stand is a brand new addition to our vast range of acoustic solutions for your room. Vector Speaker Stand is more than a simple stand, It is equipped with Superspikes that provide incomparable stability and support, and a VABT (Velocity Absorber Bass Trap) core, an innovative way to control room modes, utilising a carefully calibrated combination of foam densities, taking advantage of layout of the speaker stand stands in high velocity zones.

#### **Product finishes**

#### Fabric