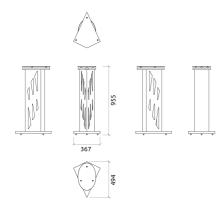

## **Vector Stand**

# Furniture - Jan Morel Signature





### Performance





# Technical Information





## Features

Type: Speaker stand

Recommended for: Studios | Recording rooms

# Dimensions:

0x0x0mm | 0.0 Kg



#### **Vector Stand**

## Furniture - Jan Morel Signature

Artnovion Speaker Stand originated from a joint effort of 3 of the best companies in their respective fields: Designed by Jan Morel, engineered by Sessiondesk and manufactured by Artnovion, the Vector Speaker Stand is a brand new addition to our vast range of acoustic solutions for your room. Vector Speaker Stand is more than a simple stand, It is equipped with Superspikes that provide incomparable stability and support, and a VABT (Velocity Absorber Bass Trap) core, an innovative way to control room modes, utilising a carefully calibrated combination of foam densities, taking advantage of layout of the speaker stand