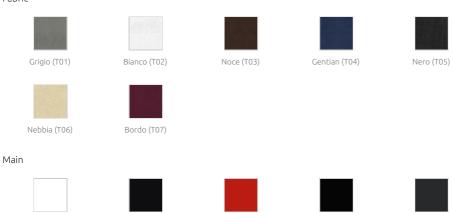

## Performance



# Technical Information





# Features

Type: Studio desk

Recommended for: Studios | Recording rooms

#### Dimensions:

2100x700x910mm | 95.0 Kg



#### **Vector Desk ST**

## Furniture - Jan Morel Signature

Vector Desk is a brand-new addition to the Artnovion acoustic furniture range, a range in high demand from our clients.

Due to the calibrated combination of foam densities in its core, that balance the reverberation response of your room, The Vector Desk is perfect for long sessions of mixing and recording.

The Vector Desk was designed with an ergonomic shape, an upper area for your screen, and a lower and broad area for the keyboard and mixing gear, with complete design customisation of the wood, fabric and trim finishes.

### **Product finishes**

#### Fabric



## Wood detailing

FG | (L01) Blanc



FG | (L03) Rouge







FG | (L02) Noir

FG | (L05) Silver



FG | (L07) Graphite Black



FG | (L06) Noir Vintage FG | (L07) Graphite Black

FG | (L08) Rose Gold