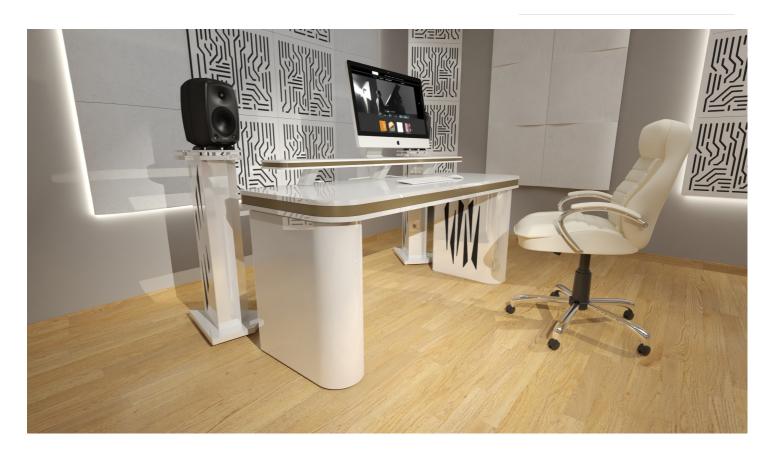

## Furniture - Jan Morel Signature

Vector Desk is a brand-new addition to the Artnovion acoustic furniture range, a range in high demand from our clients.

Due to the calibrated combination of foam densities in its core, that balance the reverberation response of your room, The Vector Desk is perfect for long sessions of mixing and recording.

The Vector Desk was designed with an ergonomic shape, an upper area for your screen, and a lower and broad area for the keyboard and mixing gear, with complete design customisation of the wood, fabric and trim finishes.