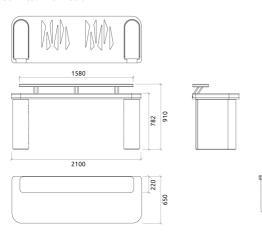

## **Vector Desk ST**

# Furniture - Jan Morel Signature



### Performance



# Technical Information





# Features

Type: Studio desk

Recommended for: Studios | Recording rooms

#### Dimensions:

2100x700x910mm | 95.0 Kg



#### **Vector Desk ST**

## Furniture - Jan Morel Signature

Vector Desk is a brand-new addition to the Artnovion acoustic furniture range, a range in high demand from our clients.

Due to the calibrated combination of foam densities in its core, that balance the reverberation response of your room, The Vector Desk is perfect for long sessions of mixing and recording.

The Vector Desk was designed with an ergonomic shape, an upper area for your screen, and a lower and broad area for the keyboard and mixing gear, with complete design customisation of the wood, fabric and trim finishes.

### **Product finishes**

#### Fabric



## Wood detailing

FG | (L01) Blanc



FG