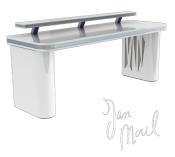

The Vector Desk was designed with an ergonomic shape, an upper area for your screen, and a lower and broad area for the keyboard and mixing gear, with complete design customisation of the wood, fabric and trim finishes.