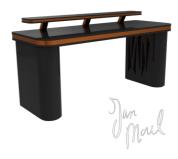

The Vector Desk was designed with an ergonomic shape, an upper area for your screen, and a lower and broad area for the keyboard and mixing gear, with complete design customisation of the wood, fabric and trim finishes.