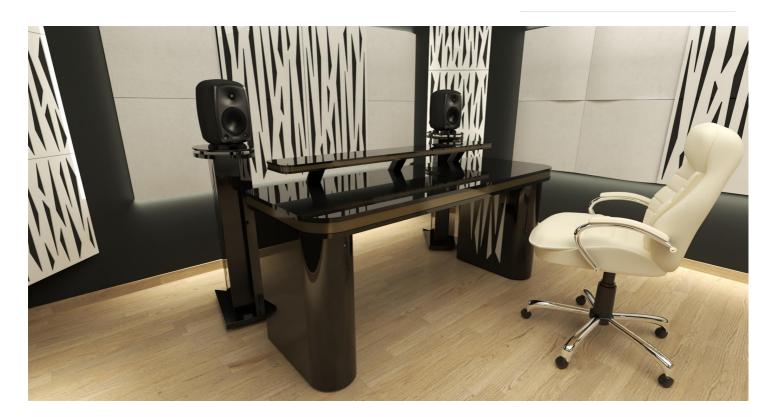

# Furniture - Jan Morel Signature

Vector Desk is a brand-new addition to the Artnovion acoustic furniture range, a range in high demand from our clients.

Due to the calibrated combination of foam densities in its core, that balance the reverberation response of your room, The Vector Desk is perfect for long sessions of mixing and recording.

The Vector Desk was designed with an ergonomic shape, an upper area for your screen, and a lower and broad area for the keyboard and mixing gear, with complete design customisation of the wood, fabric and trim finishes.