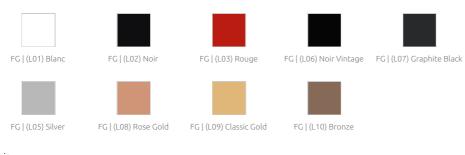

e



# Performance



# Technical Information





# Features

Type: Studio desk

Recommended for: Studios | Recording rooms

## Dimensions:

1800x650x910mm | 80.0 Kg



### **Vector Desk LT**

# Furniture - Jan Morel Signature

Vector Desk is a brand-new addition to the Artnovion acoustic furniture range, a range in high demand from our clients.

Due to the calibrated combination of foam densities in its core, that balance the reverberation response of your room, The Vector Desk is perfect for long sessions of mixing and recording.

The Vector Desk was designed with an ergonomic shape, an upper area for your screen, and a lower and broad area for the keyboard and mixing gear, with complete design customisation of the wood, fabric and trim finishes.

## **Product finishes**

### Fabric





### Main