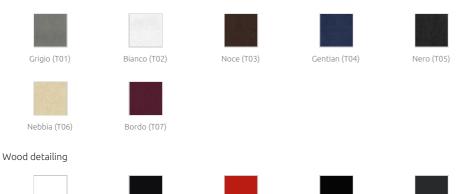

ure



# Performance



# Technical Information





# Features

Type: Studio desk

Recommended for: Studios | Recording rooms

## Dimensions:

1800x650x910mm | 80.0 Kg



### **Vector Desk LT**

# Furniture - Jan Morel Signature

Vector Desk is a brand-new addition to the Artnovion acoustic furniture range, a range in high demand from our clients.

Due to the calibrated combination of foam densities in its core, that balance the reverberation response of your room, The Vector Desk is perfect for long sessions of mixing and recording.

The Vector Desk was designed with an ergonomic shape, an upper area for your screen, and a lower and broad area for the keyboard and mixing gear, with complete design customisation of the wood, fabric and trim finishes.

## **Product finishes**

### Fabric





### Main