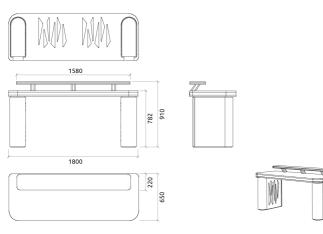

# **Vector Desk LT**

# Furniture - Jan Morel Signature



# Performance



# Technical Information





# Features

Type: Studio desk

Recommended for: Studios | Recording rooms

## Dimensions:

1800x650x910mm | 80.0 Kg



### **Vector Desk LT**

# Furniture - Jan Morel Signature

Vector Desk is a brand-new addition to the Artnovion acoustic furniture range, a range in high demand from our clients.

Due to the calibrated combination of foam densities in its core, that balance the reverberation response of your room, The Vector Desk is perfect for long sessions of mixing and recording.

The Vector Desk was designed with an ergonomic shape, an upper area for your screen, and a lower and broad area for the keyboard and mixing gear, with complete design customisation of the wood, fabric and trim finishes.

## **Product finishes**

### Fabric





### Main