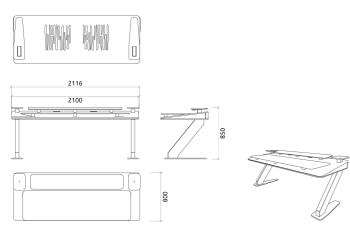

## **Antares Desk**

# Furniture - Jan Morel Signature



#### Performance





# Technical Information



## Features

Type: Studio Desk

## Dimensions:

FG - LW | 2116x800x850mm | 100.0 Kg



#### **Antares Desk**

## Furniture - Jan Morel Signature

A signature Jan Morel design, the Antares desk is core of your studio. Once you look further than the picture perfect aesthetics and premium quality finishes, you will find careful ergonomic design, clever cable management, acoustically optimised surfaces and a concealed acoustic core that brings  $this \, majestic \, desk \, to \, a \, whole \, new \, level, \, with \, the \, dual \, purpose \, of \, adding \, to \, your \, rooms \, low \, frequency \, control.$ 

The desk is build off a sleek steel structure with durable, quality finishes. The finish of part of the desk is customizable, so it fits perfectly into your studio design.

### **Pro