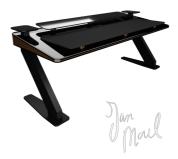

## **Antares Desk**

# Furniture - Jan Morel Signature



#### Performance





# Technical Information



## Features

Type: Studio Desk

## Dimensions:

FG - LW | 2116x800x850mm | 100.0 Kg



#### **Antares Desk**

## Furniture - Jan Morel Signature

A signature Jan Morel design, the Antares desk is core of your studio. Once you look further than the picture perfect aesthetics and premium quality finishes, you will find careful ergonomic design, clever cable management, acoustically optimised surfaces and a concealed acoustic core that brings  $this \, majestic \, desk \, to \, a \, whole \, new \, level, \, with \, the \, dual \, purpose \, of \, adding \, to \, your \, rooms \, low \, frequency \, control.$ 

The desk is build off a sleek steel structure with durable, quality finishes. The finish of part of the desk is customizable, so it fits perfectly into you