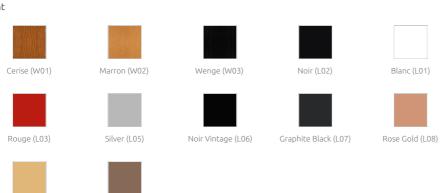

### **Product finishes**

#### Fabric

Bordo (T07)

Bronze (L10)

Nebbia (T06)

Classic Gold (L09)