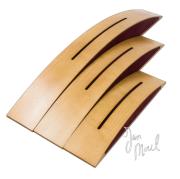

# Bow Absorber | Range

## Hybrid Absorbers-Diffusers

The Bow range is a new design born of the collaboration between Jan Morel and Artnovion.

The bow is an elegant balance between simplicity and futuristic design. The Bow is available in 3 different sizes.

Each Bow has a solid wooden shell, forming a carefully calibrated semi-circular diffuser, with dual lateral closed cavities packed with high-performance acoustic foam. The Bow has a further central Helmholtz cavity extending the mid-range frequency absorption, for an overall balanced mid-high frequency hybrid absorber with an outstanding geometric diffusion.