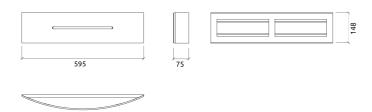

### Technical Information

### Features

Acoustic performance:

Absorption range | 250Hz to 2000Hz

Bow - S | 595x148x75mm Bow - M | 892x148x107mm Bow - L | 1190x148x138mm

Finishing Material:

MDF Lacquer - FG (Furniture grade)

Click on a certain finish for more detailed information

### Dimensions:

0x0x0mm | 0.0 Kg