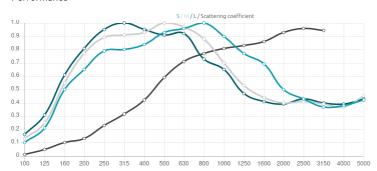

#### Performance

### Features

Acoustic performance:

Absorption range | 250Hz to 2000Hz

Bow - S | 595x148x75mm Bow - M | 892x148x107mm Bow - L | 1190x148x138mm

Finishing Material:

MDF Lacquer - FG (Furniture grade)

Click on a certain finish for more detailed information