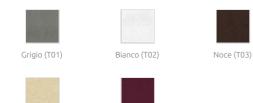

urniture grade)

Click on a certain finish for more detailed information

### Dimensions:

0x0x0mm | 0.0 Kg



# Bow Absorber | Range

## Hybrid Absorbers-Diffusers

The Bow range is a new design born of the collaboration between Jan Morel and Artnovion.

The bow is an elegant balance between simplicity and futuristic design. The Bow is available in 3 different sizes.

Each Bow has a solid wooden shell, forming a carefully calibrated semi-circular diffuser, with dual lateral closed cavities packed with high-performance acoustic foam. The Bow has a further central Helmholtz cavity extending the mid-range frequency absorption, for an overall balanced mid-high frequency hybrid absorber with an outstanding geometric diffusion.

Gentian (T04)

Nero (T05)

### **Product finishes**

#### Fabric



Bordo (T07)

Bronze (L10)



Nebbia (T06)

Classic Gold (L09)