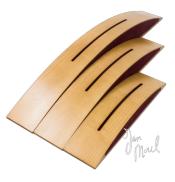

## Hybrid Absorbers-Diffusers

The Bow range is a new design born of the collaboration between Jan Morel and Artnovion.

The bow is an elegant balance between simplicity and futuristic design. The Bow is available in 3 different sizes.

Each Bow has a solid wooden shell, forming a carefully calibrated semi-circular diffuser, with dual lateral closed cavities packed with high-performance acoustic foam. The Bow has a further central Helmholtz cavity extending the mid-range frequency absorption, for an overall balanced mid-high frequency hybrid absorber with an outstanding geometric diffusion.