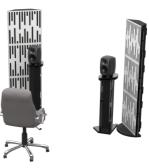

### Mobile Bass Trap Kit | PA&S Range

Portable Solution

#### Mobile Bass Trap Kit | PA&S Range

Portable Solution

Based upon our patented Fixart Tube system, this kit allows you to adapt a selection of our absorber into mobile walls. Perfect for enthusiasts who want a continuous theme with their walls. With an easy mounting system, the Fixart tube kit is perfect for dual-purpose rooms, configurable auditoriums or creating an artificial wall to your Home.