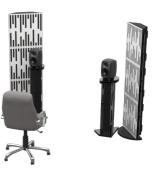

### Mobile Bass Trap Kit | PA&S Range

Portable Solution

#### Mobile Bass Trap Kit | PA&S Range

Portable Solution

Based upon our patented Fixart Tube system, this kit allows you to adapt a selection of our absorber into mobile walls. Perfect for enthusiasts who want a continuous theme with their walls. With an easy mounting system, the Fixart tube kit is perfect for dual-purpose rooms, configurable auditoriums or creating an artificial wall to your Home.