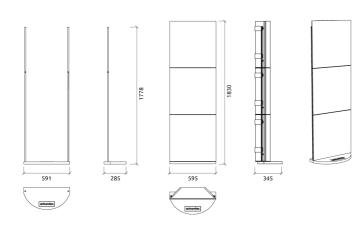

# artnovion

### Mobile Bass Trap Kit | PA&S Range

Portable Solution

#### Performance

| 1.0  |  |
|------|--|
| 0.8  |  |
| 0.6  |  |
| 0.4  |  |
| 0.4  |  |
|      |  |
| 0    |  |
| -0.2 |  |
| -0.4 |  |
| -0.6 |  |
| -0.8 |  |
| -1.0 |  |



Features

#### Technical Information



## artnovion

#### Mobile Bass Trap Kit | PA&S Range

Portable Solution

Based upon our patented Fixart Tube system, this kit allows you to adapt a selection of our absorber into mobile walls. Perfect for enthusiasts who want a continuous theme with their walls. With an easy mounting system, the Fixart tube kit is perfect for dual-purpose rooms, configurable auditoriums or creating an artificial wall to your Home.