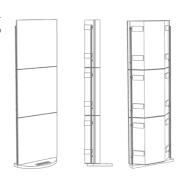

# artnovion

## Kit Mobile Wall | BassTrap

### Portable Solution

# Performance



# Features

Dimensions: FG - LW | 591x1178x285mm | 3.0 Kg

## Technical Information



# artnovion

#### Kit Mobile Wall | BassTrap

### Portable Solution

Artnovion's new bass trap mobile wall kit is dedicated to hi-fi enthusiasts that are looking for a less invasive low-frequency treatment. Installing our tuneable membrane bass traps on this freestanding support allows you to place the products anywhere in your room and keeps you from having to screw or glue anything on its surfaces.

#### Product finishes

(FG - LW) Lacquered Wood Finishes



FG | (W06) White