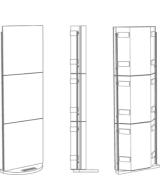

# artnovion

## Kit Mobile Wall | BassTrap

### Portable Solution

# Performance



# Features

Dimensions: FG - LW | 591x1178x285mm | 3.0 Kg

## Technical Information



# artnovion

#### Kit Mobile Wall | BassTrap

### Portable Solution

Artnovion's new bass trap mobile wall kit is dedicated to hi-fi enthusiasts that are looking for a less invasive low-frequency treatment. Installing our tuneable membrane bass traps on this freestanding support allows you to place the products anywhere in your room and keeps you from having to screw or glue anything on its surfaces.

#### Product finishes

(FG - LW) Lacquered Wood Finishes



FG | (W06) White