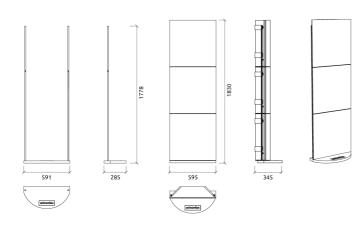

# artnovion

## Kit Mobile Wall | BassTrap

### Portable Solution

# Performance



# Features

Dimensions: FG - LW | 591x1178x285mm | 3.0 Kg

## Technical Information



# artnovion

#### Kit Mobile Wall | BassTrap

### Portable Solution

Artnovion's new bass trap mobile wall kit is dedicated to hi-fi enthusiasts that are looking for a less invasive low-frequency treatment. Installing our tuneable membrane bass traps on this freestanding support allows you to place the products anywhere in your room and keeps you from having to screw or glue anything on its surfaces.

#### Product finishes

(FG - LW) Lacquered Wood Finishes



FG | (W06) White