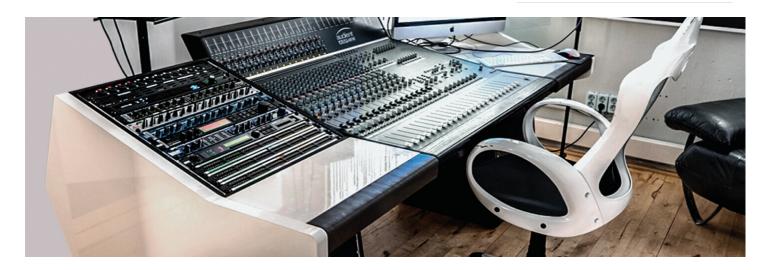

## Duo desk - C5

The Duo is the perfect solution for medium sized studios, with a rack space up to 48 units and optimised for two screens.