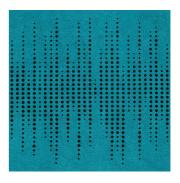

### Fabric Absorber

As a new take on one of our trademark panels, Athos Fabric Absorber is a foam panel with a high-quality fabric finish that allows for copious new combinations – giving you top performance on a budget.

 $With a mid-high performance \ range, A thos \ Fabric \ Absorber \ brings \ a \ brand-new \ fabric \ solution \ to \ the \ Pro \ Audio \ \& \ Broadcast \ scene.$ 

At hos fabric is self-adhesive, providing straight-forward installation-in minutes you can transform your acoustics and have your room ready to use.