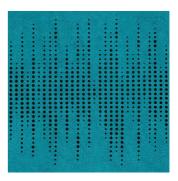

### Fabric Absorber

As a new take on one of our trademark panels, Athos Fabric Absorber is a foam panel with a high-quality fabric finish that allows for copious new combinations – giving you top performance on a budget.

 $With a mid-high performance \ range, A thos \ Fabric \ Absorber \ brings \ a \ brand-new \ fabric \ solution \ to \ the \ Pro \ Audio \ \& \ Broadcast \ scene.$ 

At hos fabric is self-adhesive, providing straight-forward installation-in minutes you can transform your acoustics and have your room ready to use.