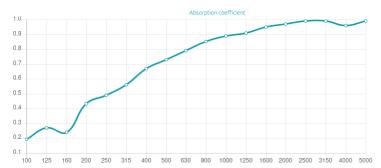

#### Features

Type: Absorber

Absorption range: 250 Hz to 8000 Hz

Acoustic Class: B | (αw) = 0,80

Available fire rates: FG | Furniture Grade

Material:

- Acoustic fabric
- Calibrated cell acoustic foam

 $With a mid-high performance \ range, A thos \ Fabric \ Absorber \ brings \ a \ brand-new \ fabric \ solution \ to \ the \ Pro \ Audio \ \& \ Broadcast \ scene.$ 

At hos fabric is self-adhesive, providing straight-forward installation-in minutes you can transform your acoustics and have your room ready to use.