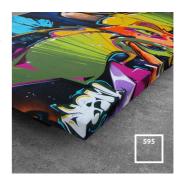

### **Turim SQR - Absorber Custom Print**

Fabric Absorber

Turim custom print is the go-to solution for quality high resolution acoustic artwork. Any design can be printed on to the panel, be it your favourite movie poster, artwork, a family photo or even your company Logo.

The printing is carried out directly onto the fabric using water-based pigments. The fabric undergoes a special heat conditioning process to ensure long-lasting vibrance and UV protection. No additional chemicals are used in the preparation or printing of the fabrics - A truly eco-friendly method.

To find out more information on how to prepare images to print, check out our guide at the bottom of the page. Be aware that the copyright of any image is the exclusive responsibility of the client.