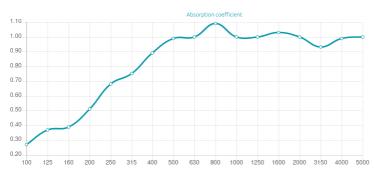

#### Features

Type: Absorber

Absorption range: 200 Hz to 5000 Hz

Acoustic Class: A | ( $\alpha$ w) = 0,95

Available fire rate: FG | Furniture Grade

Material:

- Acoustic fabric

- Marine grade plywood structural frame - Calibrated cell acoustic foam