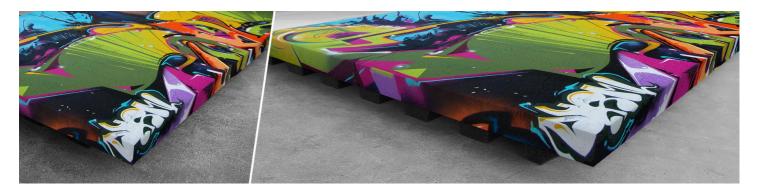

### **Turim SQR - Absorber Custom Print**

Fabric Absorber

Turim custom print is the go-to solution for quality high resolution acoustic artwork. Any design can be printed on to the panel, be it your favourite movie poster, artwork, a family photo or even your company Logo.

The printing is carried out directly onto the fabric using water-based pigments. The fabric undergoes a special heat conditioning process to ensure long-lasting vibrance and UV protection. No additional chemicals are used in the preparation or printing of the fabrics - A truly eco-friendly method.

To find out more information on how to prepare images to print, check out our guide at the bottom of the page. Be aware that the copyright of any image is the exclusive responsibility of the client.