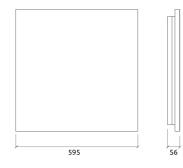

- Equipped with eight M6 Screw Thread receiver

Dimensions:

FG - PF | 595x595x56mm | 1.0 Kg