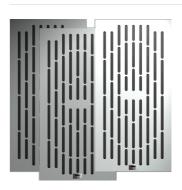

### Material:

- Natural Wood veener | Lacquered HMDF
- Marine grade plywood structural frame
- Marine grade plywood structural frame
- Calibrated cell acoustic foam

## Dimensions:

- 595x1190x65mm

Six M6 Screw Thread receiver included on each panel.

Tuneable to target Mid-Low | Mid | Mid-High Frequency

#### Skyros - Tuneable Absorber

 $Skyros\ is\ a\ flagship\ product\ for\ the\ professional\ audio\ market, used\ solely\ for\ the\ treatment\ of\ Mid\ and\ high\ frequencies\ in\ a\ room.$ 

Skyros' unique technology allows adjustment to target a specific range of mid and high frequencies, from 125Hz to 6000Hz. For a more efficient acoustical treatment we recommend installing on the walls.