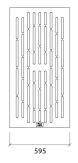

## Dimensions:

- 595x1190x65mm

Six M6 Screw Thread receiver included on each panel.

Tuneable to target Mid-Low | Mid | Mid-High Frequency

# Dimensions:

FG - LW | 595x1190x62mm | 6.58 Kg FG - NW | 595x1190x62mm | 6.22 Kg