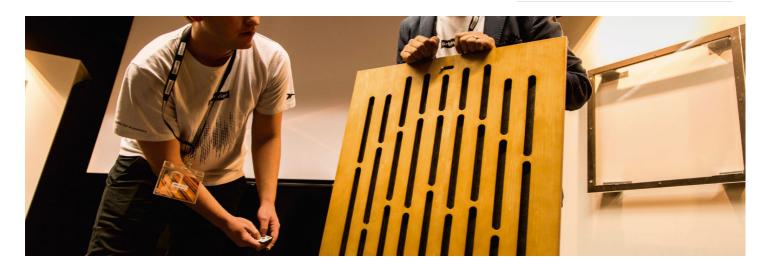

## Dimensions:

- 595x1190x65mm

Six M6 Screw Thread receiver included on each panel.

Tuneable to target Mid-Low | Mid | Mid-High Frequency

#### Skyros - Tuneable Absorber

 $Skyros\ is\ a\ flagship\ product\ for\ the\ professional\ audio\ market, used\ solely\ for\ the\ treatment\ of\ Mid\ and\ high\ frequencies\ in\ a\ room.$ 

Skyros' unique technology allows adjustment to target a specific range of mid and high frequencies, from 125Hz to 6000Hz. For a more efficient acoustical treatment we recommend installing on the walls.

With a simple and timeless design, Skyros comes with a fabric or Wood finish available in different colours and adjustable to your unique preferences and environment.