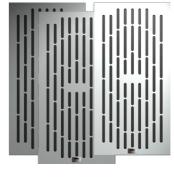

# Features

Type: Tuneable Absorber

- Tuneable Mid-Low  $\mid$  Mid  $\mid$  Mid-High absorption, ranging to 100% reflection.

Absorption range: 125 Hz to 6000 Hz

Acoustic Class: B | ( $\alpha$ w) = 0,75

Available fire rates: FG | Furniture Grade

#### Skyros - Tuneable Absorber

 $Skyros\ is\ a\ flagship\ product\ for\ the\ professional\ audio\ market, used\ solely\ for\ the\ treatment\ of\ Mid\ and\ high\ frequencies\ in\ a\ room.$ 

Skyros' unique technology allows adjustment to target a specific range of mid and high frequencies, from 125Hz to 6000Hz. For a more efficient acoustical treatment we recommend installing on the walls.