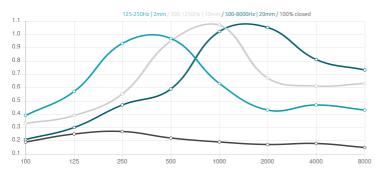

#### Performance

# Features

Type: Tuneable Absorber

- Tuneable Mid-Low  $\mid$  Mid  $\mid$  Mid-High absorption, ranging to 100% reflection.

Absorption range: 125 Hz to 6000 Hz

Acoustic Class: B | ( $\alpha$ w) = 0,75

Available fire rates: FG | Furniture Grade

#### Skyros - Tuneable Absorber

 $Skyros\ is\ a\ flagship\ product\ for\ the\ professional\ audio\ market, used\ solely\ for\ the\ treatment\ of\ Mid\ and\ high\ frequencies\ in\ a\ room.$ 

Skyros' unique technology allows adjustment to target a specific range of mid and high frequencies, from 125Hz to 6000Hz. For a more efficient acoustical treatment we recommend installing on the walls.