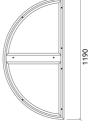

### Dimensions:

FG - SF | 595x1190x34mm | 2.25 Kg FR - TF | 595x1190x34mm | 2.25 Kg FR - TT | 595x1190x34mm | 2.75 Kg