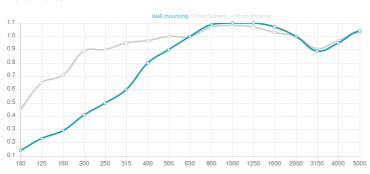

Notice: COVID-19 Safe (clenable) only available on the Twill Finish. Find the Cleaning instructions here.

Absorption Range: 350Hz to 8000 Hz Acoustic Class: B | (aw) = 0,85

This product is available in the following Fire Rates: FG | Furniture Grade FR | Fire Rated FR | Fire Rated & COVID-19 Safe