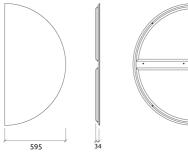

### Dimensions:

FG - SF | 595x1190x34mm | 2.25 Kg FR - TF | 595x1190x34mm | 2.25 Kg FR - TT | 595x1190x34mm | 2.75 Kg