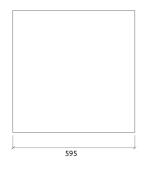

## Dimensions:

FG - SF | 595x595x34mm | 1.26 Kg FR - TF | 595x595x34mm | 1.26 Kg FR - TT | 595x595x34mm | 1.76 Kg