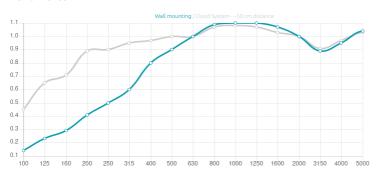

Notice: COVID-19 Safe (clenable) only available on the Twill Finish. Find the Cleaning instructions <a href="https://example.com/here/">here</a>.

Absorption Range: 350Hz to 8000 Hz Acoustic Class: B | (aw) = 0,85