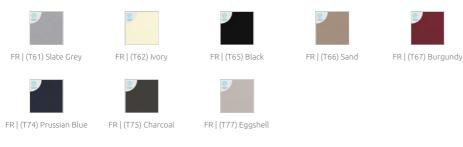

The Azores Range represents freedom. Freedom to create. Freedom to play. Freedom to design your perfect acoustic treatment. The Azores AE range was conceived to unleash your inner creatively - throughout Walls, ceilings and clouds. The azores range is universally compatible - and compatible with the rest of the Artnovion range. Azores is designed to treat first reflections, or to get the perfect RT in your space. With fully mechanical, adjustable fixing systems - creating your dream environment has never been easier.

Each panel has strategically placed threaded inserts, compatible with all M6 accessories - from bolts and threaded bar to hooks and wire tensioners.

## **Product finishes**

## (FG - SF) Suede Fabric Finishes



# (FR - TF) Twill Fabric Finishes | COVID-19 Safe (cleanable)



## (FR - TT) Felted Fabric Finishes



## Purpose

- Noise Control
- Flutter echo control
- Reducing excessive reveberation
- Improving speech intellegibility

## Recommended for

Healthcare & Well-being

- Public Spaces
- Meeting Rooms
- Auditoriums
- Food Courts
- Public Corridors

## Fixing Systems

## Wall & Ceiling