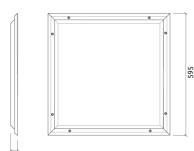

## Dimensions:

FG - SF | 595x595x34mm | 1.26 Kg FR - TF | 595x595x34mm | 1.26 Kg FR - TT | 595x595x34mm | 1.76 Kg

## Fixing Systems

## Wall & Ceiling