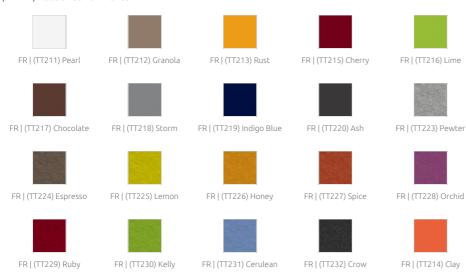

eedom to create. Freedom to play. Freedom to design your perfect acoustic treatment. The Azores AE range was conceived to unleash your inner creatively - throughout Walls, ceilings and clouds. The azores range is universally compatible - and compatible with the rest of the Artnovion range. Azores is designed to treat first reflections, or to get the perfect RT in your space. With fully mechanical, adjustable fixing systems - creating your dream environment has never been easier.

Each panel has strategically placed threaded inserts, compatible with all M6 accessories - from bolts and threaded bar to hooks and wire tensioners.

## **Product finishes**

## (FG - SF) Suede Fabric Finishes



# (FR - TF) Twill Fabric Finishes | COVID-19 Safe (cleanable)



## (FR - TT) Felted Fabric Finishes



## Purpose

- Noise Control
- Flutter echo control
- Reducing excessive reveberation
- Improving speech intellegibility

## Recommended for

Healthcare & Well-being

- Public Spaces
- Meeting Rooms
- Auditoriums
- Food Courts
- Public Corridors

## Fixing Systems

## Wall & Ceiling