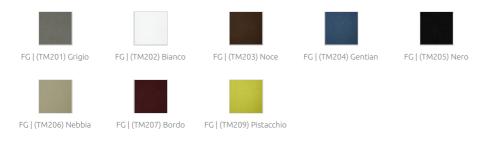

| 1.76 Kg



## Azores SQR AE - Absorber

#### Fabric Absorber

The Azores Range represents freedom. Freedom to create. Freedom to play. Freedom to design your perfect acoustic treatment. The Azores AE range was conceived to unleash your inner creatively - throughout Walls, ceilings and clouds. The azores range is universally compatible - and compatible with the rest of the Artnovion range. Azores is designed to treat first reflections, or to get the perfect RT in your space. With fully mechanical, adjustable fixing systems - creating your dream environment has never been easier.

Each panel has strategically placed threaded inserts, compatible with all M6 accessories - from bolts and threaded bar to hooks and wire tensioners.

## **Product finishes**

## (FG - SF) Suede Fabric Finishes



# (FR - TF) Twill Fabric Finishes | COVID-19 Safe (cleanable)



## (FR - TT) Felted Fabric Finishes



## Purpose

- Noise Control
- Flutter echo control
- Reducing excessive reveberation
- Improving speech intellegibility

## Recommended for

Healthcare & Well-being

- Public Spaces
- Meeting Rooms
- Auditoriums
- Food Courts
- Public Corridors

## Fixing Systems

## Wall & Ceiling