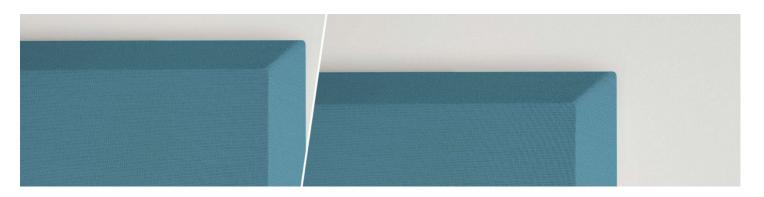

Troy is an efficient fabric absorber panel, with high-performance levels reaching down to the 315 Hz region. Troy's outer frame encloses all sides of the panel, that also has a simple, integrated fixing system, that installs the panel flush to the surface, which make this panel a perfect choice for ceiling and wall applications.