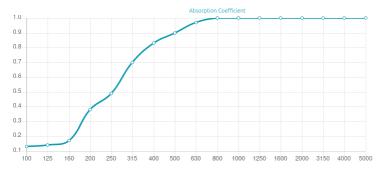

### Performance

### Features

Absorption Range: 315 Hz to 4000 Hz Acoustic Class: B | (aw) = 0,80

This product is available in the following Fire Rates: FG | Furniture Grade FR | Fire Rated

PRODUCT COMPOSITION:

Troy Med | - Fire Retardant Acoustic Antimicrobial Fabric | Antimicrobial & Cleanable Fabric Finish (FG)