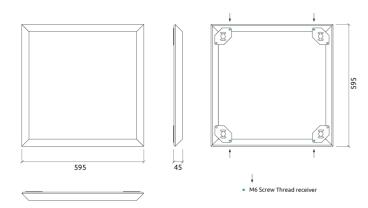

# Dimensions:

FG - TB | 595x595x45mm | 2.47 Kg FR - TB | 595x595x45mm | 2.47 Kg