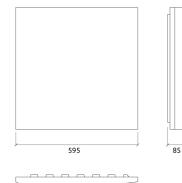

#### Dimensions:

FG - SF | 595x595x88mm | 1.3 Kg FG - WF | 595x595x88mm | 1.34 Kg