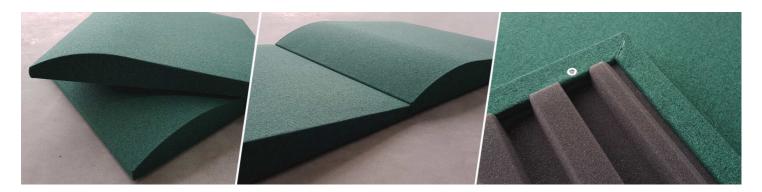

#### Fabric Absorber

Andes Absorber was designed to control noise, sound reflections and excessive reverberation, in a decorative manner. Manufactured with premium materials and carefully wrapped with acoustic fabric, this product has an outstanding performance from mid to high frequencies.

The innovative design of our rear panels' air cavities provides maximum absorption surface and extra absorption coefficient efficiency, smoothing the absorption frequency spectrum.

The innovative frame design confers precise dimensions to each panel that allows for perfectly aligned assembly.