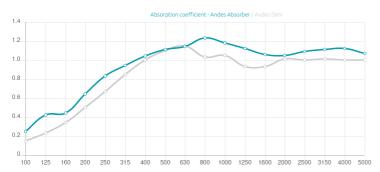

#### Features

Type: Absorber

Absorption range: 200 Hz to 8000 Hz

Acoustic Class: A | (αw) = 1,0

PRODUCT COMPOSITION:

Andes | Suede Fabric Finish (FG)

- Acoustic Suede Fabric

- Marine-grade Plywood Structural Frame
- Calibrated Cell Acoustic Foam

The innovative design of our rear panels' air cavities provides maximum absorption surface and extra absorption coefficient efficiency, smoothing the absorption frequency spectrum.

The innovative frame design confers precise dimensions to each panel that allows for perfectly aligned assembly.