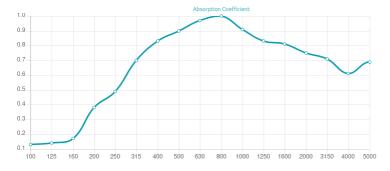

#### Features

Absorption Range: 315 Hz to 4000 Hz Acoustic Class: B | (aw) = 0,80

This product is available in the following Fire Rate: FR | Fire Rated

PRODUCT COMPOSITION:

Troy Med CL | Acoustic Antimicrobial & Cleanable Faux Leather (FR)