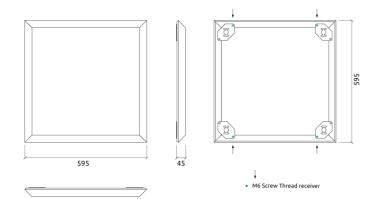

# artnovion



#### Performance



## Technical Information





#### Features

Absorption Range: 315 Hz to 4000 Hz Acoustic Class: B | (aw) = 0,80

This product is available in the following Fire Rate: FR | Fire Rated

PRODUCT COMPOSITION:

Troy Med CL | Acoustic Antimicrobial & Cleanable Faux Leather (FR)

- Acoustic Antimicrobial & Cleanable Faux Leather

- Fire Retardant HMDF Structural Frame

- Sound PET acoustic core - Euro Class B

This panel is installed with an integrated fixing system, hung on screws.

Also compatible with the following fixing systems.

### Dimensions:

FR - TB | 595x595x45mm | 2.47 Kg

## artnovion

## **Troy Med CL SQR - Absorber**

Noise in healthcare facilities is a well know problem with serious consequences. Acoustic levels in today's hospitals are the highest ever documented and have a tremendous impact on the priva