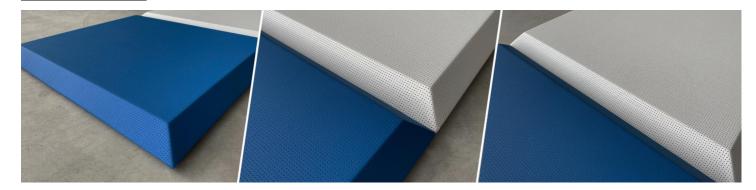

- Acoustic Antimicrobial & Cleanable Faux Leather

- Fire Retardant HMDF Structural Frame

- Sound PET acoustic core - Euro Class B

This panel is installed with an integrated fixing system, hung on screws.

Troy is an efficient fabric absorber panel, with high-performance levels reaching down to the 315 Hz region. Troy's outer frame encloses all sides of the panel, that also has a simple, integrated fixing system, that installs the panel flush to the surface, which make this panel a perfect choice for ceiling and wall applications.