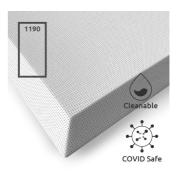

## Dimensions:

FR - TB | 595x1190x45mm | 4.6 Kg

Troy is an efficient fabric absorber panel, with high-performance levels reaching down to the 315 Hz region. Troy's outer frame encloses all sides of the panel, that also has a simple, integrated fixing system, that installs the panel flush to the surface, which make this panel a perfect choice for ceiling and wall applications.