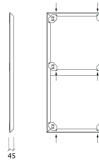

# artnovion



## Performance



## Technical Information









## Features

Absorption Range: 315 Hz to 4000 Hz Acoustic Class: B | (aw) = 0,80

This product is available in the following Fire Rate: FR | Fire Rated

PRODUCT COMPOSITION:

Troy Med CL | Acoustic Antimicrobial & Cleanable Faux Leather (FR)

- Acoustic Antimicrobial & Cleanable Faux Leather
- Fire Retardant HMDF Structural Frame
- Sound PET acoustic core Euro Class B

This panel is installed with an integrated fixing system, hung on screws.

Also compatible with the following fixing systems.

## Dimensions:

FR - TB | 595x1190x45mm | 4.6 Kg

## artnovion

Noise in healthcare facilities is a well know problem with serious consequences. Acoustic levels in today's hospitals are the highest ever documented and have a tremendous impact on the privacy, comfort and stress levels of patient