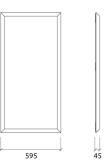

# artnovion



## Performance



## Technical Information









## Features

Absorption Range: 315 Hz to 4000 Hz Acoustic Class: B | (aw) = 0,80

This product is available in the following Fire Rate: FR | Fire Rated

PRODUCT COMPOSITION:

Troy Med CL | Acoustic Antimicrobial & Cleanable Faux Leather (FR)

- Acoustic Antimicrobial & Cleanable Faux Leather
- Fire Retardant HMDF Structural Frame
- Sound PET acoustic core Euro Class B

This panel is installed with an integrated fixing system, hung on screws.

Also compatible with the following fixing systems.

## Dimensions:

FR - TB | 595x1190x45mm | 4.6 Kg

## artnovion

Noise in healthcare facilities is a well know problem with serious consequences. Acoustic levels in today's hospitals are the highest ever documented and have a tremendous impact on the privacy, comfort and stress levels of patie