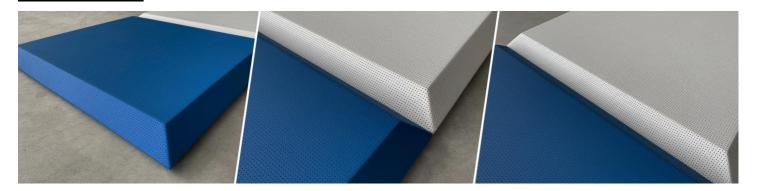

Troy is an efficient fabric absorber panel, with high-performance levels reaching down to the 315 Hz region. Troy's outer frame encloses all sides of the panel, that also has a simple, integrated fixing system, that installs the panel flush to the surface, which make this panel a perfect choice for ceiling and wall applications.