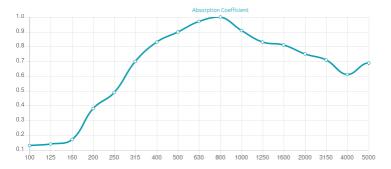

# artnovion



## Performance



## Technical Information









## Features

Absorption Range: 315 Hz to 4000 Hz Acoustic Class: B | (aw) = 0,80

This product is available in the following Fire Rate: FR | Fire Rated

PRODUCT COMPOSITION:

Troy Med CL | Acoustic Antimicrobial & Cleanable Faux Leather (FR)

- Acoustic Antimicrobial & Cleanable Faux Leather
- Fire Retardant HMDF Structural Frame
- Sound PET acoustic core Euro Class B

This panel is installed with an integrated fixing system, hung on screws.

Also compatible with the following fixing systems.

## Dimensions:

FR - TB | 595x1190x45mm | 4.6 Kg

## artnovion

Noise in healthcare facilities is a well know problem with serious consequences. Acoustic levels in today's hospitals are the highest ever documented and have a tremendous impact on the privacy, comfor