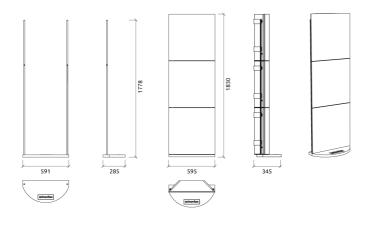

### Technical Information

#### Mobile Bass Trap Kit | R&HF Range

#### Portable Solution

Based upon our patented Fixart Tube system, this kit allows you to adapt a selection of our absorber into mobile walls. Perfect for enthusiasts who want a continuous theme with their walls. With an easy mounting system, the Fixart tube kit is perfect for dual-purpose rooms, configurable auditoriums or creating an artificial wall to your Home.