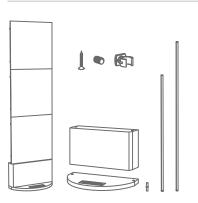

of our absorber into mobile walls. Perfect for enthusiasts who want a continuous theme with their walls, or want a personalised mobile solution. With an easy mounting system using our patented FixArt system, the Fixart tube kit is perfect for dual-purpose rooms, configurable auditoriums or creating an artificial wall to your studio.

Artnovion Patent P. ( Acoustic panel with integrated frame system) & Frame design Artnovion Patent P. ( Acoustic panel with Tube Fixing System)



### **Technical Information**



#### **Features**

### Material:

- Marine grade plywood
- Inox tube

# Dimensions: 591x2085x285mm

\* Panels not included on the Kit

## Finishes

(M06) White (W07) Black



hello@artnovion.com www.artnovion.com



## Kit Mobile Wall 5.0

## Mobile Kits

## **Specifications**







COMPONENTS

panels high