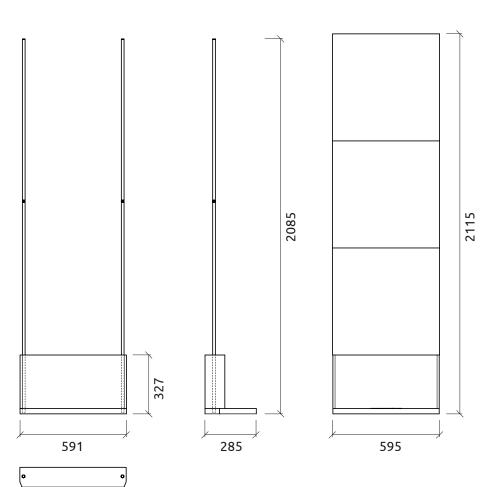

## Kit Mobile Wall 5.0

### Mobile Kits

### **Description**

Based upon our patented FixArt Tube system, this kit allows you to adapt a selection of our absorber into mobile walls. Perfect for enthusiasts who want a continuous theme with their walls, or want a personalised mobile solution. With an easy mounting system using our patented FixArt system, the Fixart tube kit is perfect for dual-purpose rooms, configurable auditoriums or creating an artificial wall to your studio.

Artnovion Patent P. ( Acoustic panel with integrated frame system) & Frame design Artnovion Patent P. ( Acoustic panel with Tube Fixing System)



### **Technical Information**



#### **Features**

### Material:

- Marine grade plywood
- Inox tube

# Dimensions: 591x2085x285mm

\* Panels not included on the Kit

## Finishes

(M06) White (W07) Black



hello@artnovion.com www.artnovion.com



## Kit Mobile Wall 5.0

## Mobile Kits

## **Specifications**







COMPONENTS

panels high