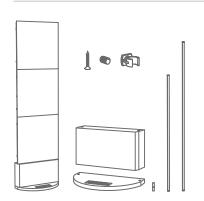

# Dimensions: 591x2085x285mm

\* Panels not included on the Kit

## **Specifications**

COMPONENTS

panels high