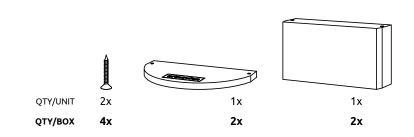

e walls. Perfect for enthusiasts who want a continuous theme with their walls, or want a personalised mobile solution. With an easy mounting system using our patented FixArt system, the Fixart tube kit is perfect for dual-purpose rooms, configurable auditoriums or creating an artificial wall to your studio.

Artnovion Patent P. ( Acoustic panel with integrated frame system) & Frame design Artnovion Patent P. ( Acoustic panel with Tube Fixing System)



### **Technical Information**



#### **Features**

### Material:

- Marine grade plywood
- Inox tube

# Dimensions: 591x2085x285mm

\* Panels not included on the Kit

## Finishes

(M06) White (W07) Black



hello@artnovion.com www.artnovion.com



## Kit Mobile Wall 5.0

## Mobile Kits

## **Specifications**







COMPONENTS

panels high