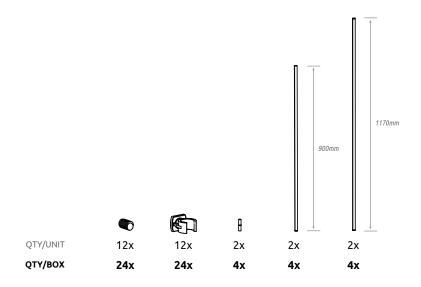

walls. Perfect for enthusiasts who want a continuous theme with their walls, or want a personalised mobile solution. With an easy mounting system using our patented FixArt system, the Fixart tube kit is perfect for dual-purpose rooms, configurable auditoriums or creating an artificial wall to your studio.

Artnovion Patent P. ( Acoustic panel with integrated frame system) & Frame design Artnovion Patent P. ( Acoustic panel with Tube Fixing System)



### **Technical Information**



#### **Features**

### Material:

- Marine grade plywood
- Inox tube

# Dimensions: 591x2085x285mm

\* Panels not included on the Kit

## Finishes

(M06) White (W07) Black



hello@artnovion.com www.artnovion.com



## Kit Mobile Wall 5.0

## Mobile Kits

## **Specifications**







COMPONENTS

panels high