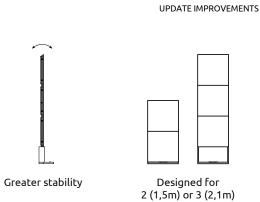

### **Description**

Based upon our patented FixArt Tube system, this kit allows you to adapt a selection of our absorber into mobile walls. Perfect for enthusiasts who want a continuous theme with their walls, or want a personalised mobile solution. With an easy mounting system using our patented FixArt system, the Fixart tube kit is perfect for dual-purpose rooms, configurable auditoriums or creating an artificial wall to your studio.