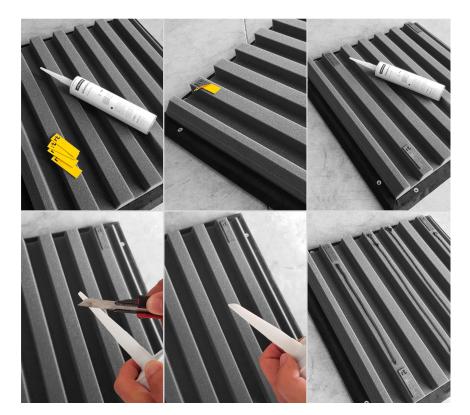

#### Instructions

- **1. Apply** extra-strong double sided adhesive **on the panel.**
- 2. Apply the adhesive to the back of the panel with a pressure gun. If applying to an extremely irregular surface, apply adhesive to both the panel and the target wall area.
- 3. Place the panel on the wall in the correct position for a maximum of 10 minutes after applying the glue.

Avoid making any adjustments to the panel after gluing so as not to reduce the glue force. The cure time depends on the application thickness, temperature, and air humidity.

hello@artnovion.com www.artnovion.com