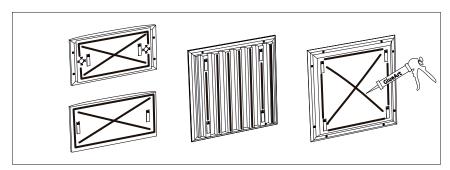

#### Instructions

- **1. Apply** extra-strong double sided adhesive **on the panel.**
- 2. Apply the adhesive to the back of the panel with a pressure gun. If applying to an extremely irregular surface, apply adhesive to both the panel and the target wall area.
- 3. Place the panel on the wall in the correct position for a maximum of 10 minutes after applying the glue.

Avoid making any adjustments to the panel after gluing so as not to reduce the glue force. The cure time depends on the application thickness, temperature, and air humidity.

hello@artnovion.com www.artnovion.com