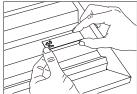

#### Instructions

- **1. Apply** extra-strong double sided adhesive **on the panel.**
- 2. Apply the adhesive to the back of the panel with a pressure gun. If applying to an extremely irregular surface, apply adhesive to both the panel and the target wall area.
- 3. Place the panel on the wall in the correct position for a maximum of 10 minutes after applying the glue.

Avoid making any adjustments to the panel after gluing so as not to reduce the glue force. The cure time depends on the application thickness, temperature, and air humidity.

hello@artnovion.com www.artnovion.com