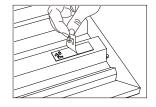

#### Instructions

- **1. Apply** extra-strong double sided adhesive **on the panel.**
- 2. Apply the adhesive to the back of the panel with a pressure gun. If applying to an extremely irregular surface, apply adhesive to both the panel and the target wall area.
- 3. Place the panel on the wall in the correct position for a maximum of 10 minutes after applying the glue.

Avoid making any adjustments to the panel after gluing so as not to reduce the glue force. The cure time depends on the application thickness, temperature, and air humidity.

hello@artnovion.com www.artnovion.com