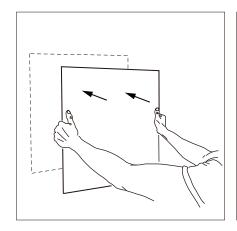

#### Instructions

- **1. Apply** extra-strong double sided adhesive **on the panel.**
- 2. Apply the adhesive to the back of the panel with a pressure gun. If applying to an extremely irregular surface, apply adhesive to both the panel and the target wall area.
- 3. Place the panel on the wall in the correct position for a maximum of 10 minutes after applying the glue.

Avoid making any adjustments to the panel after gluing so as not to reduce the glue force. The cure time depends on the application thickness, temperature, and air humidity.

hello@artnovion.com www.artnovion.com