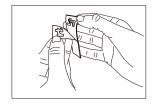

#### Instructions

- **1. Apply** extra-strong double sided adhesive **on the panel.**
- 2. Apply the adhesive to the back of the panel with a pressure gun. If applying to an extremely irregular surface, apply adhesive to both the panel and the target wall area.
- 3. Place the panel on the wall in the correct position for a maximum of 10 minutes after applying the glue.