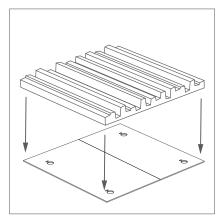

# Artnovion FixArt range brings versatile solutions for panel mounting. With the customer in mind, we developed a reliable, simple, universal system to install panels. FixArt Foam Kit is purely an adaptor between an chemical and mechanical interface. Designed to keep your walls intact, providing a sturdy alternative to glueing panels to your walls. Perfect for temporary instalations, or for rented studios and rooms. Simply glue your foam panel to the supplied board, and hang it off screws on your wall or ceiling.

### **Specifications**

Each Box contains 5 FixArt Foam and 1 tube of GlueArt 2.0. Installs 5 panels (panel size 595x595 mm).

This sytem is compatible with flat foam panels (Agad, Thor, Myron E, etc.)