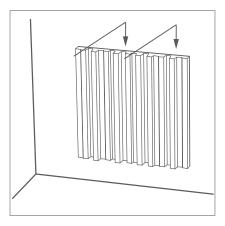

# Artnovion FixArt range brings versatile solutions for panel mounting. With the customer in mind, we developed a reliable, simple, universal system to install panels. FixArt Foam Kit is purely an adaptor between an chemical and mechanical interface. Designed to keep your walls intact, providing a sturdy alternative to glueing panels to your walls. Perfect for temporary instalations, or for rented studios and rooms. Simply glue your foam panel to the supplied board, and hang it off screws on your wall or ceiling.