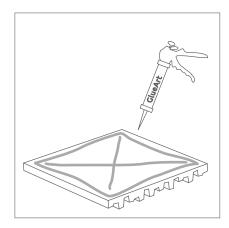

# Artnovion FixArt range brings versatile solutions for panel mounting. With the customer in mind, we developed a reliable, simple, universal system to install panels. FixArt Foam Kit is purely an adaptor between an chemical and mechanical interface. Designed to keep your walls intact, providing a sturdy alternative to glueing panels to your walls. Perfect for temporary instalations, or for rented studios and rooms. Simply glue your foam panel to the supplied board, and hang it off screws on your wall or ceiling.

### **Specifications**

Each Box contains 5 FixArt Foam and 1 tube of GlueArt 2.0. Installs 5 panels (panel size 595x595 mm).

This sytem is compatible with flat foam panels (Agad, Thor, Myron E, etc.)