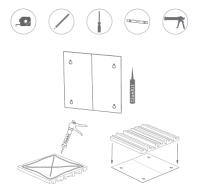

# Artnovion FixArt range brings versatile solutions for panel mounting. With the customer in mind, we developed a reliable, simple, universal system to install panels. FixArt Foam Kit is purely an adaptor between an chemical and mechanical interface. Designed to keep your walls intact, providing a sturdy alternative to glueing panels to your walls. Perfect for temporary instalations, or for rented studios and rooms. Simply glue your foam panel to the supplied board, and hang it off screws on your wall or ceiling.

### **Specifications**

Each Box contains 5 FixArt Foam and 1 tube of GlueArt 2.0. Installs 5 panels (panel size 595x595 mm).

This sytem is compatible with flat foam panels (Agad, Thor, Myron E, etc.)