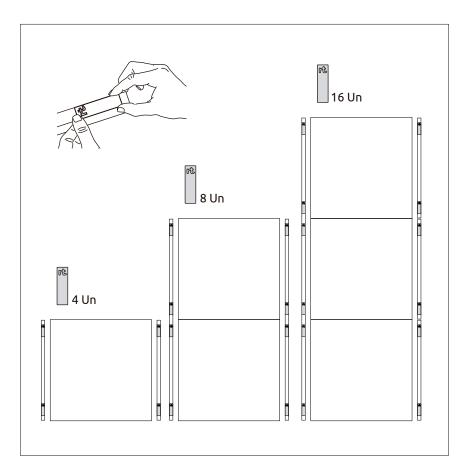

## Instructions

Appling self-adhesive pad: 1 Array - 4 self-adhesive pad 2 Arrays - 8 self-adhesive pad 3 Arrays - 16 self-adhesive pad

hello@artnovion.com www.artnovion.com