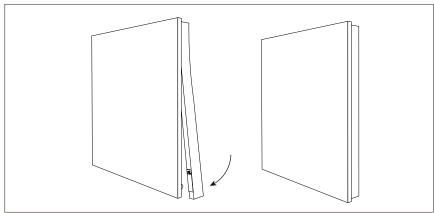

## Instructions

Appling self-adhesive pad: 1 Array - 4 self-adhesive pad 2 Arrays - 8 self-adhesive pad 3 Arrays - 16 self-adhesive pad

hello@artnovion.com www.artnovion.com