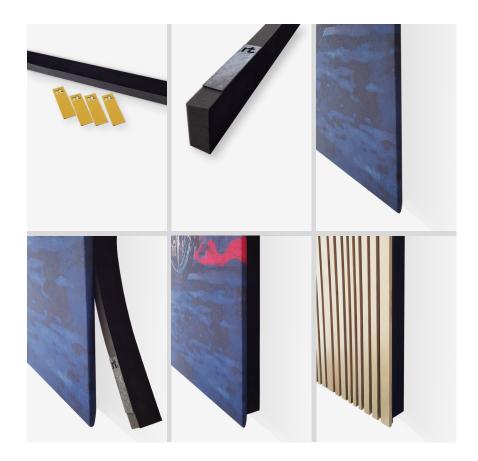

## Fabric Side Cover Kit

Fixing Systems RESIDENTIAL & HI FI PRO AUDIO & STUDIO ARCHITECTURE & ENGINEERING

The Fabric Side cover is a simple foam insert, designed to close off the edges of absorber panels installed with a FixArt systems. It is available in a select of fabric finishes, that match or compliment our standard range of finishes.

It is easily installed with self-adesive pads, attached to the back of the absorber frame. It comes in 2380mm lengths, and is easily cut to fit smaller arrays.

## **Specifications**

1 Kit| Each kit contains 2 Fabric Side cover and 16 self-adesive pads.

Dimensions: 2380x43x20mm

hello@artnovion.com www.artnovion.com