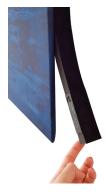

## Fabric Side Cover Kit

Fixing Systems RESIDENTIAL & HI FI PRO AUDIO & STUDIO ARCHITECTURE & ENGINEERING

The Fabric Side cover is a simple foam insert, designed to close off the edges of absorber panels installed with a FixArt systems. It is available in a select of fabric finishes, that match or compliment our standard range of finishes.

It is easily installed with self-adesive pads, attached to the back of the absorber frame. It comes in 2380mm lengths, and is easily cut to fit smaller arrays.