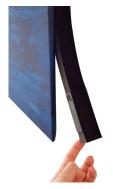

## Fabric Side Cover Kit

Fixing Systems RESIDENTIAL & HI FI PRO AUDIO & STUDIO ARCHITECTURE & ENGINEERING

The Fabric Side cover is a simple foam insert, designed to close off the edges of absorber panels installed with a FixArt systems. It is available in a select of fabric finishes, that match or compliment our standard range of finishes.

It is easily installed with self-adesive pads, attached to the back of the absorber frame. It comes in 2380mm lengths, and is easily cut to fit smaller arrays.