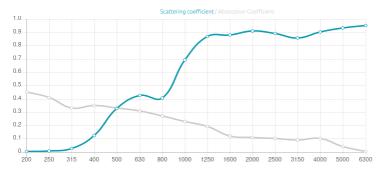

## Performance

## Features

Type: 1D - Geometric Diffuser Schroeder Optimised curve

Scattering range: 400 Hz to 5000 Hz

The Wave shaped pattern guarantees a uniform diffusion pattern. Scattering begins at 400 Hz and offers effective and even diffusion up to 5000 Hz. Douro is available in two sizes, in a selection of premium wood and lacquered finishes.