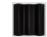

# Wooden Geometric Diffuser

## Wooden Geometric Diffuser

Douro is a geometric diffuser, designed to scatter and diffuse mid-high frequencies. The solid construction of the unit limits the energy lost to absorption, helping you create a balances, homogenous sound field.

The Wave shaped pattern guarantees a uniform diffusion pattern. Scattering begins at 400 Hz and offers effective and even diffusion up to 5000 Hz. Douro is available in two sizes, in a selection of premium wood and lacquered finishes.