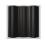

# Wooden Geometric Diffuser

## Wooden Geometric Diffuser

Douro is a geometric diffuser, designed to scatter and diffuse mid-high frequencies. The solid construction of the unit limits the energy lost to absorption, helping you create a balances, homogenous sound field.

The Wave shaped pattern guarantees a uniform diffusion pattern. Scattering begins at 400 Hz and offers effective and even diffusion up to 5000 Hz. Douro is available in two sizes, in a selection of premium wood and lacquered finishes.