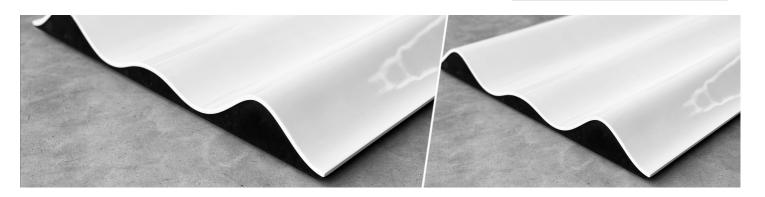

## Wooden Geometric Diffuser

Douro is a geometric diffuser, designed to scatter and diffuse mid-high frequencies. The solid construction of the unit limits the energy lost to absorption, helping you create a balances, homogenous sound field.

The Wave shaped pattern guarantees a uniform diffusion pattern. Scattering begins at 400 Hz and offers effective and even diffusion up to 5000 Hz. Douro is available in two sizes, in a selection of premium wood and lacquered finishes.

Douro can be used on walls and ceilings, and can be mounted in any orientation, according to the diffusion pattern you need.