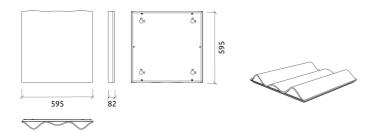

# Dimensions:

FG - LW | 595x595x82mm | 2.94 Kg FG - NW | 595x595x82mm | 2.94 Kg