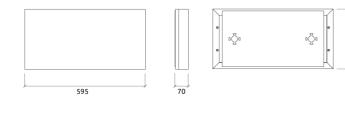

#### Dimensions:

FG - SF | 595x297x75mm | 1.09 Kg FG - WF | 595x297x75mm | 1.13 Kg