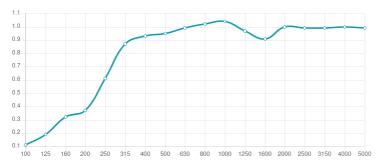

#### Technical Information

Features

Type: Absorber

Absortion Range: 250 Hz to 5000 Hz

Acoustic Class: B | (aw) = 0,95