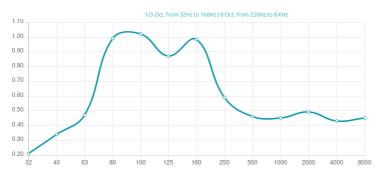

#### Features

Type: Pistonic Diaphragmatic Absorber

Absorption range: 80 Hz to 120 Hz

Peak Absorption Frequency: 90 Hz

### Wall Bass Trap

With a peak absorption from 80 Hz to 120 Hz, the Wall Bass Trap offers an enriched acoustic experience, directly attenuating standing waves. The various front designs available for the Wall Bass Trap allow you to create artistic patterns when mounted on the walls of your home studio or recording room, completely indistinguishable from the Artnovion absorber range.