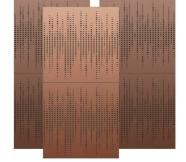

#### Athos W - Bass Trap - Wall

### Wall Bass Trap

With a peak absorption from 80 Hz to 120 Hz, the Wall Bass Trap offers an enriched acoustic experience, directly attenuating standing waves. The various front designs available for the Wall Bass Trap allow you to create artistic patterns when mounted on the walls of your home studio or recording room, completely indistinguishable from the Artnovion absorber range.

The Wall Bass Trap - 595 x 1190 - equivalent to 2 standard panels, is equipped with a weighted pistonic membrane enclosing a volume with a high performance acoustic core. This design allows for a precisely tuned, high performance absorption. Bringing you the maximum performance in as least space as possible.