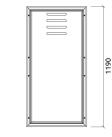

#### Dimensions:

FG | 595x1190x56mm | 8.52 Kg

The Wall Bass Trap - 595 x 1190 - equivalent to 2 standard panels, is equipped with a weighted pistonic membrane enclosing a volume with a high performance acoustic core. This design allows for a precisely tuned, high performance absorption. Bringing you the maximum performance in as least space as possible.