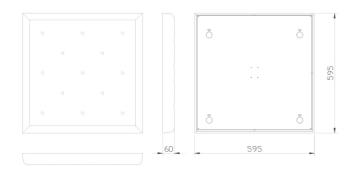

### Dimensions:

FG - SF | 595x595x44mm | 1.97 Kg FG - WF | 595x595x44mm | 3.04 Kg