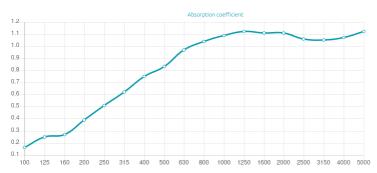

#### Performance

### Features

Type: Absorber

Absorption Range: 350 Hz to 5000 Hz

Acoustic Class: B | (aw) = 0,80

Available Fire Rate: FG | Furniture Grade